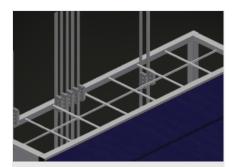

# **TECHNICAL SHEET**

05/09/2025



Hardware trolley for providing an organised arrangement of hardware. Stable steel construction. Two wooden shelves. Equipped for the mounting of a punch press. Four swivel castors, two of which with locking stop.

1



# **TECHNICAL SHEET**

05/09/2025



#### Compartments

Seven hardware compartments, arranged on several levels, compartment size 190 x 265 mm



### Storage area

Two storage areas for tools and accessories



### **Casters**

Four casters, two of which have a fixing brake, provide a high degree of mobility and easy, safe handling



05/09/2025



## BW 7002 / TRANSPORT AND TROLLEYS

| DIMENSION AND WEIGHT |       |
|----------------------|-------|
| Length (mm)          | 1.100 |
| Width (mm)           | 710   |
| Height (mm)          | 1.090 |
| Weight (kg)          | 50    |
|                      |       |

| STORAGE CAPACITY   |     |
|--------------------|-----|
| Compartments       | 7   |
| Wooden shelves     | 2   |
| Load capacity (kg) | 300 |

| CHARACTERISTICS                  |     |
|-------------------------