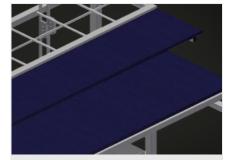

### **Casters**

Four casters, two of which have a fixing brake, provide a high degree of mobility and easy, safe handling

05/09/2025