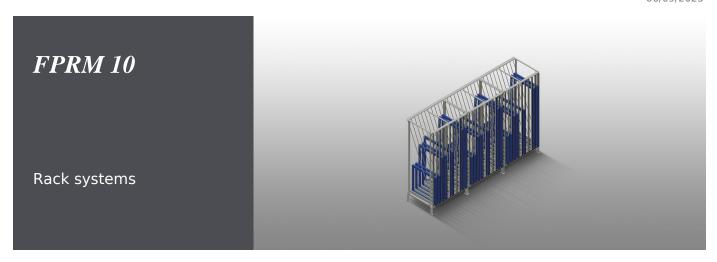

# **TECHNICAL SHEET**

06/09/2025

Rack for storage of window elements. Stable steel construction. Vertical sash sorting rack for sorting the sash elements. Sorting rack with ten compartments. Fast access to the elements. Plastic-coated compartment dividers. Supporting surface with plastic sheet. Special slide plate bearing surfaces enable ergonomic removal of the sash elements as needed.

# FPRM 10 / RACK SYSTEMS

| DIMENSION AND WEIGHT |       |
|----------------------|-------|
| Length (mm)          | 1.520 |
| Width (mm)           | 1.200 |
| Height (mm)          | 3.000 |
| Weight (kg)          | 300   |
|                      |       |

| STORAGE CAPACITY        |       |
|-------------------------|-------|
| Compartments            | 10    |
| Compartment width (mm)  | 120   |
| Compartment height (mm) | 2.650 |
| Load capacity (kg)      | 1.200 |