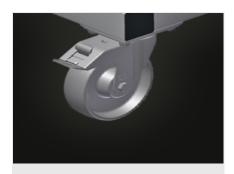

# Compartment divider with plastic protection

Compartment divider height is adjustable. All supporting surfaces have a non-slip PVC cladding which protects sheets of glass from damage during storage