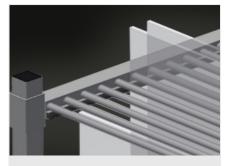

# Bottom supporting surface of wood with felt

Lower supporting surface covered with felt. Additional plastic strips on the floor