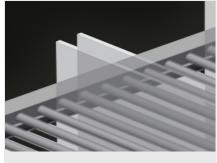

# Compartment divider with plastic protection

Compartment divider height is adjustable. All supporting surfaces have a non-slip PVC cladding which protects sheets of glass from damage during storage

# Easy loading and unloading

Well-organised storage provides quick access