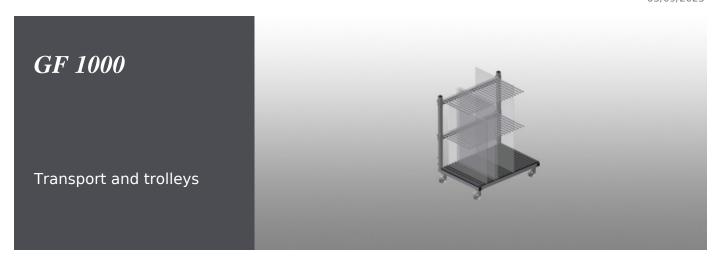

#### **Casters**

Four casters, two of which have a fixing brake, provide a high degree of mobility and easy, safe handling