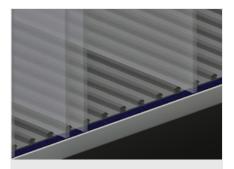

# Back support with rubber strips

Rear supporting surfaces equipped with rubber strips protect sheets of glass from damage

# Bottom supporting surface of wood with felt

Lower supporting surface covered with felt. Additional plastic strips on the floor