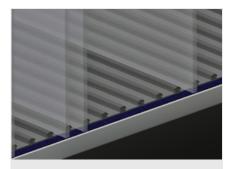

# Bottom supporting surface of wood with felt

Lower supporting surface covered with felt. Additional plastic strips on the floor