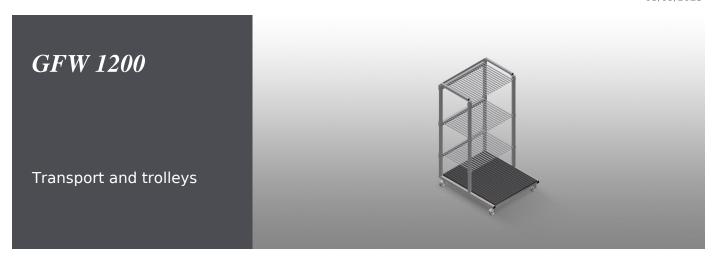

#### **Casters**

Four casters, two of which have a fixing brake, provide a high degree of mobility and easy, safe handling