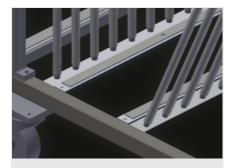

#### **Supports**

Lower supporting surfaces equipped with rubber profile to protect the sheets of glass from damage

# Compartment divider with plastic protector

All supporting surfaces have a non-slip PVC cladding which protects the sheets of glass from damage during storage