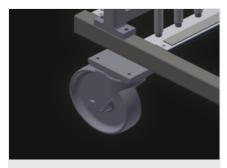

## Castors, cmpl.

Two castors and two fixed rollers provide mobility in all directions. Roller diameter 200 mm

15/08/2025

| Swivel castors diameter (mm) | 200 |
|------------------------------|-----|

Included • Available O