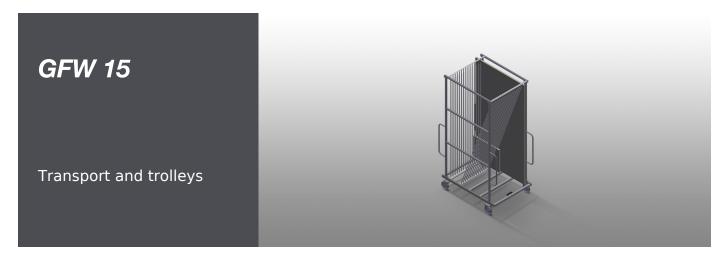

### **TECHNICAL SHEET**

15/08/2025

Stable steel construction. Glass sorting. For in-house transportation of sheets of glass. Compartment dividers for 15 sheets of glass. Access is possible from both sides. The glass supporting surface has a rubber profile. Compartment divider with plastic protector. Transport handle on both sides for mobility. Two swivel castors and two fixed rollers.

# **GFW 15** / TRANSPORT AND TROLLEYS

| DIMENSION AND WEIGHT |       |
|----------------------|-------|
| Length (mm)          | 1.810 |
| Width (mm)           | 1.300 |
| Height (mm)          | 3.020 |
| Weight (kg)          | 255   |

| STORAGE CAPACITY        |       |
|-------------------------|-------|
| Compartments            | 15    |
| Compartment width (mm)  | 44    |
| Compartment height (mm) | 2.600 |
| Load capacity (kg)      | 750   |