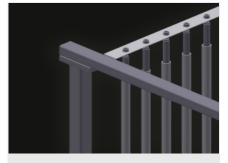

# Compartment divider with plastic protector

All supporting surfaces have a non-slip PVC cladding which protects the sheets of glass from damage during storage