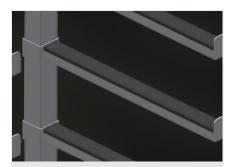

## Support arms

Support arms are rubber coated. Centre upright is adjustable. Support arms are freely adjustable, giving variable support arm spacing