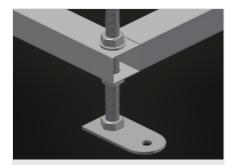

# **TECHNICAL SHEET**

06/09/2025



Stable steel construction. Glazing bead rack for horizontal storage of plastic glazing beads. Ideal for storing and sorting glazing beads, e.g. before the glazing bead saw. Seven support arms are evenly spaced along the rack. Four centre supports are adjustable. Nine support arms are freely adjustable, giving variable support arm spacing. Support arms are rubber coated. Well-organised storage provides quick access.



# **TECHNICAL SHEET**

06/09/2025



## Support arms

Support arms are rubber coated. Centre upright is adjustable. Support arms are freely adjustable, giving variable support arm spacing



# **Hinged foot**

Working height can be adjusted by means of adjustable feet







# GLR 5000 / RACK SYSTEMS

| DIMENSION AND WEIGHT |       |
|----------------------|-------|
| Length (mm)          | 5.000 |
| Width (mm)           | 800   |
| Height (mm)          | 2.200 |
| Weight (kg)          | 200   |

| STORAGE CAPACITY           |     |
|----------------------------|-----|
| Shelves                    | 9   |
| Centre supports adjustable | 4   |
| Compartment depth (mm)     | 450 |
| Clearance (mm)             | 185 |
| Load capacity (kg)         | 630 |
|                            |     |

Included • Available O