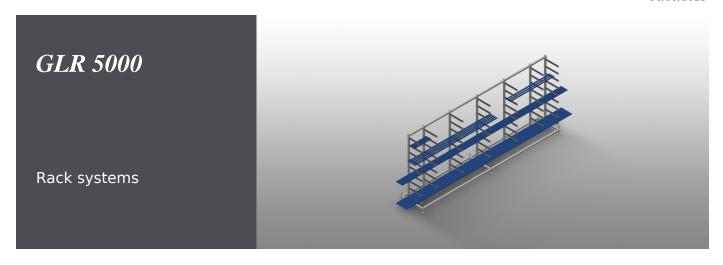

# **TECHNICAL SHEET**

06/09/2025

Stable steel construction. Glazing bead rack for horizontal storage of plastic glazing beads. Ideal for storing and sorting glazing beads, e.g. before the glazing bead saw. Seven support arms are evenly spaced along the rack. Four centre supports are adjustable. Nine support arms are freely adjustable, giving variable support arm spacing. Support arms are rubber coated. Well-organised storage provides quick access.

# GLR 5000 / RACK SYSTEMS

| DIMENSION AND WEIGHT |       |
|----------------------|-------|
| Length (mm)          | 5.000 |
| Width (mm)           | 800   |
| Height (mm)          | 2.200 |
| Weight (kg)          | 200   |

| STORAGE CAPACITY           |     |
|----------------------------|-----|
| Shelves                    | 9   |
| Centre supports adjustable | 4   |
| Compartment depth (mm)     | 450 |
| Clearance (mm)             | 185 |
| Load capacity (kg)         | 630 |
|                            |     |