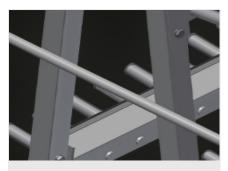

# Compartment divider with plastic protector

All supporting surfaces have a non-slip PVC cladding which protects surfaces from damage during storage

# Supporting surfaces with protective rubber

Lower supporting surfaces clad with rubber protect the profiles from damage