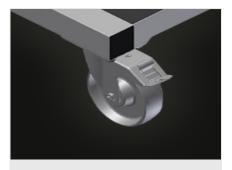

#### **Casters**

Four casters, two of which have a fixing brake, provide a high degree of mobility and easy, safe handling