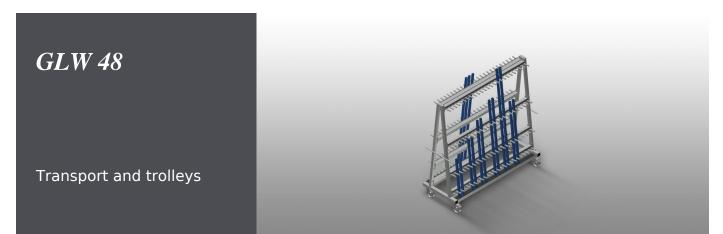

### **TECHNICAL SHEET**

07/09/2025

Profile trolley for vertical storage and transportation of glazing beads. Stable steel construction. Double-sided profile trolley for vertical storage and transportation of glazing beads. Quick access to pre-sorted glazing beads. Four sorting racks with fixed spacing. Compartment dividers covered with protective tubing. Lower supporting surface clad with protective rubber. Rear back support with rubber strips. 24 compartments per side. Transport handle on both sides. Four swivel castors, two of which with locking stop.

### GLW 48 / TRANSPORT AND TROLLEYS

| DIMENSION AND WEIGHT |       |
|----------------------|-------|
| Length (mm)          | 1.620 |
| Width (mm)           | 650   |
| Height (mm)          | 1.640 |
| Weight (kg)          | 120   |

| 8     |
|-------|
| 48    |
| 24    |
| 40    |
| 90    |
| 1.400 |
| 400   |
|       |

| CHARACTERISTICS                  |     |
|----------------------------------|-----|
| Sorting racks with fixed spacing | 4   |
| Swivel castors                   | 4   |
| Swivel castors with locking stop | 2   |
| Swivel castors diameter (mm)     | 125 |
|                                  |     |