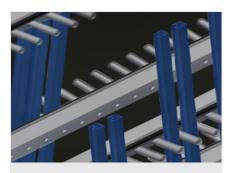

# Compartment divider with plastic protector

All supporting surfaces have a non-slip PVC cladding which protects surfaces from damage during storage