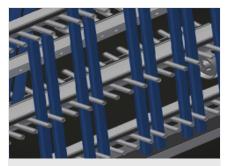

# Supporting surfaces with protective rubber

Lower supporting surfaces clad with rubber protect the profiles from damage