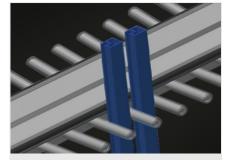

## Back support with rubber strips

Rear supporting surfaces equipped with rubber strips protect profiles from damage