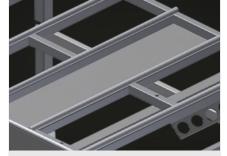

### **TECHNICAL SHEET**

05/09/2025

**Supporting surfaces** 

Supporting surfaces with plastic slide bars

Storage tray

Storage tray for setting down tools and accessories

Height adjustment

Adjustable height; working height can be set to 850 – 1,000 mm by means of adjustable feet