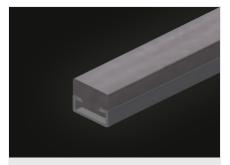

### **TECHNICAL SHEET**

05/09/2025

**Supporting surfaces** 

Supporting surfaces with plastic slide bars

Storage tray

Storage tray for setting down tools and accessories

Height adjustment

Adjustable height; working height can be set to 850 – 1,000 mm by means of adjustable feet

**Brush strip (Optional)** 

Supporting surfaces with brush strip

Felt strip (Optional)

Supporting surfaces with felt strip