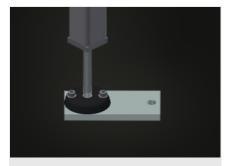

### **TECHNICAL SHEET**

05/09/2025

**Supporting surfaces** 

Supporting surfaces with plastic slide bars

Storage tray

Storage tray for setting down tools and accessories

Height adjustment

Adjustable height; working height can be set to 850 – 1,000 mm by means of adjustable feet