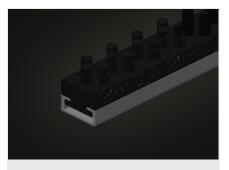

### **TECHNICAL SHEET**

05/09/2025

**Supporting surfaces** 

Supporting surfaces with plastic slide bars

Storage tray

Storage tray for setting down tools and accessories

Height adjustment

Adjustable height; working height can be set to 850 – 1,000 mm by means of adjustable feet

## Rubber strips (Optional)

Supporting surfaces with rubber-knob profile