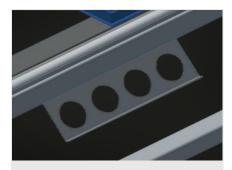

### **TECHNICAL SHEET**

05/09/2025

**Supporting surfaces** 

Supporting surfaces with plastic slide bars

Storage tray

Storage tray for setting down tools and accessories

Height adjustment

Adjustable height; working height can be set to 850 – 1,000 mm by means of adjustable feet