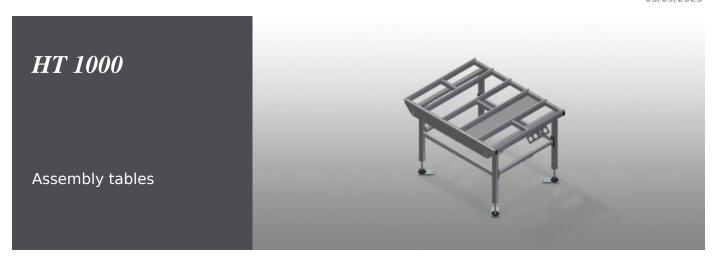

#### **TECHNICAL SHEET**

05/09/2025

Horizontal table for all work tasks on frames and sashes. Stable steel construction. Table supporting surface with plastic slide bars. Storage tray for setting down tools and accessories. Adjustable height. Simple installation with a modular system design.

#### HT 1000 / ASSEMBLY TABLES

| DIMENSION AND WEIGHT |             |
|----------------------|-------------|
| Length (mm)          | 1.000       |
| Width (mm)           | 1.300       |
| Height (mm)          | 850 ÷ 1.000 |
| Weight (kg)          | 70          |
|                      |             |