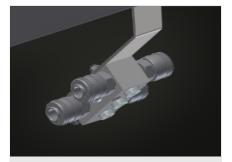

### **TECHNICAL SHEET**

05/09/2025

**Tool rack (Optional)** 

Tool rack for pneumatic or electrical tools

4-fold compressed air connection (Optional)

4-fold compressed air connection for connecting compressed-air tools