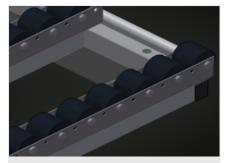

# Roller support cmpl. (Optional)

Hard plastic rollers with polyamide coating, on plain bearings, load per roller 60 kg, convenient for transport and handling of PVC elements