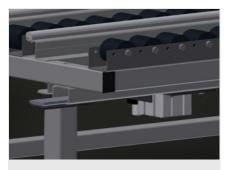

ay

Storage tray for setting down tools and accessories



Height adjustment

Adjustable height; working height can be set to 850 – 1,000 mm by means of adjustable feet



**Brush strip (Optional)** 

Supporting surfaces with brush strip



Felt strip (Optional)

Supporting surfaces with felt strip



## Rubber strips (Optional)

Supporting surfaces with rubber-knob profile



## (someco)

### **TECHNICAL SHEET**

05/09/2025



**Tool rack (Optional)** 

Tool rack for pneumatic or electrical tools



4-fold compressed air connection (Optional)

4-fold compressed air connection for connecting compressed-air tools



# Roller support cmpl. (Optional)

Hard plastic rollers with polyamide coating, on plain bearings, load per roller 60 kg, convenient for transport and handling of PVC elements



### Pneumatic lifting unit (Optional)

Lifting unit L = 1.000 mm



05/09/2025



#### HT 1000 / ASSEMBLY TABLES

| DIMENSION AND WEIGHT |             |
|----------------------|-------------|
| Length (mm)          | 1.000       |
| Width (mm)           | 1.300       |
| Height (mm)          | 850 ÷ 1.000 |
| Weight (kg)          | 70          |
|                      |             |

| SUPPORTING SURFACE                                  |   |
|-----------------------------------------------------|---|
| Adjustable height                                   | • |
| Storage tray for setting down tools and accessories | • |
| Table supporting surface with plastic slide bars    | • |
| Table brush strip supporting surface                | 0 |
| Table felt profile strip supporting surface