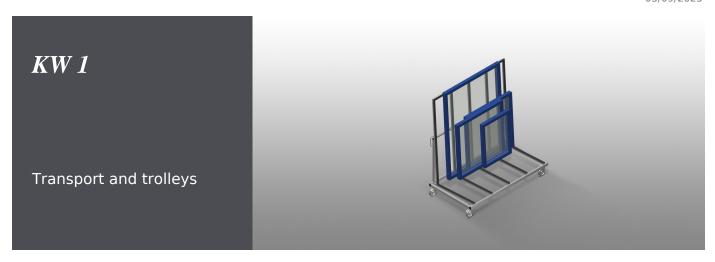

### **TECHNICAL SHEET**

05/09/2025

Commissioning trolley for in-house transportation of window elements. Stable steel construction. For in-house transportation. Profile supports with rubber surface. Four swivel castors, two of which with locking stop.

### **KW 1** / TRANSPORT AND TROLLEYS

| DIMENSION AND WEIGHT |       |
|----------------------|-------|
| Length (mm)          | 1.690 |
| Width (mm)           | 910   |
| Height (mm)          | 1.768 |
| Weight (kg)          | 100   |
|                      |       |

| STORAGE CAPACITY   |     |
|--------------------|-----|
| Load capacity (kg) | 400 |

| CHARACTERISTICS                  |     |
|----------------------------------|-----|
| Swivel castors                   | 4   |
| Swivel castors with locking stop | 2   |
| Swivel castors diameter (mm)     | 125 |