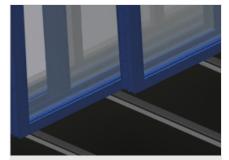

# Supports with rubber strip

Supporting surfaces equipped with rubber strips to protect profiles from damage