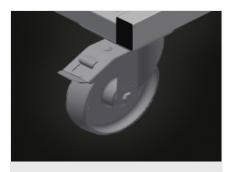

#### **Casters**

Four casters, two of which have a fixing brake, provide a high degree of mobility and easy, safe handling

| STORAGE CAPACITY   |     |
|--------------------|-----|
| Load capacity (kg) | 400 |

| CHARACTERISTICS                  |     |
|----------------------------------|-----|
| Swivel castors                   | 4   |
| Swivel castors with locking stop | 2   |
| Swivel castors diameter (mm)     | 125 |