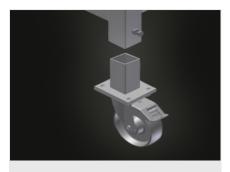

#### **Removable casters**

Casters can be removed for increased stability of the commissioning trolley in a lorry. Four casters, two of which have a fixing brake, provide a high degree of mobility and easy, safe handling