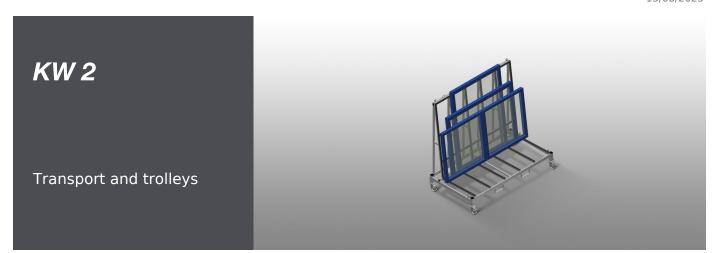

### **TECHNICAL SHEET**

15/08/2025

Commissioning trolley for in-house and truck transportation of window elements. Stable steel construction. Trolley for in-house and external transportation. Openings for forklift transportation. Four hooks for crane transportation. Four lashing strap attachment points. Profile supports with rubber surface. Castors can be removed for increased stability of the commissioning trolley in a lorry. Four swivel castors, two of which with locking stop.

### KW 2 / TRANSPORT AND TROLLEYS

| DIMENSION AND WEIGHT |       |
|----------------------|-------|
| Length (mm)          | 2.025 |
| Width (mm)           | 1.090 |
| Height (mm)          | 1.880 |
| Weight (kg)          | 130   |
|                      |       |

| STORAGE CAPACITY     |       |
|----------------------|-------|
| Load capacity (kg)   | 600   |
| Effective width (mm) | 800   |
| Support height (mm)  | 1.500 |

| CHARACTERISTICS                                             |     |
|-------------------------------------------------------------|-----|
| Openings for forklift transportation                        | •   |
| Hooks for crane transportation                              | 4   |
| Lashing strap attachment points                             | 4   |
| Trolley also for external transportation                    | •   |
| Castors can be removed for commissioning trolley in a lorry | •   |
| Swivel castors                                              | 4   |
| Swivel castors with locking stop                            | 2   |
| Swivel castors diameter (mm)                                | 125 |
|                                                             |     |