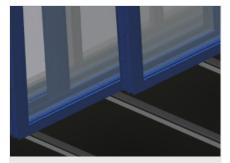

## Supports with rubber strip

Supporting surfaces equipped with rubber strips to protect profiles from damage