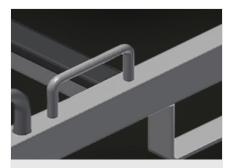

trolley for in-house transportation of window elements. Stable steel construction. Trolley for in-house transportation. Openings for forklift transportation. Four hooks for crane transportation. Four lashing strap attachment points. Profile supports with rubber surface. Castors can be removed for increased stability of the commissioning trolley. Four swivel castors, two of which with locking stop.

1

### (someco)

#### **TECHNICAL SHEET**

06/09/2025



#### Removable casters

Casters can be removed for increased stability of the commissioning trolley on the floor. Four casters, two of which have a fixing brake, provide a high degree of mobility and easy, safe handling



### **Supports with rubber strip**

Supporting surfaces equipped with rubber strips to protect profiles from damage



# Lashing strap attachment points

With four lashing strap attachment points



### Crane attachment points

Equipped with four crane attachment points



#### Forklift openings

Equipped with four forklift openings



# Lifting station (Optional)

HBR 1600 Lifting station for the transfer of heavy windows to the transport trolley KW 4





06/09/2025



#### KW 4 / TRANSPORT AND TROLLEYS

| DIMENSION AND WEIGHT |       |
|----------------------|-------|
| Length (mm)          | 2.000 |
| Width (mm)           | 1.000 |
| Height (mm)          | 1.850 |
| Weight (kg)          | 150   |
|                      |       |

# STORAGE CAPACITY Load capacity (kg) 500

| CHARACTERISTICS                                   |     |
|---------------------------------------------------|-----|
| Openings