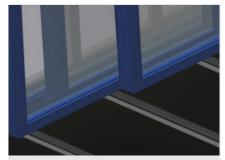

### **Supports with rubber strip**

Supporting surfaces equipped with rubber strips to protect profiles from damage