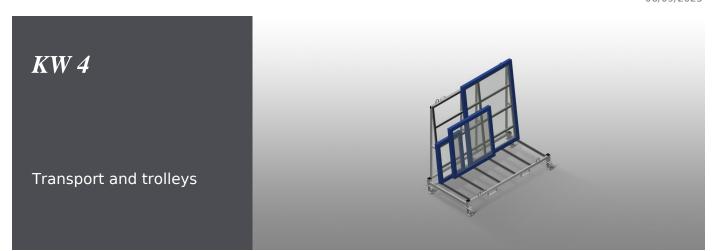

#### **TECHNICAL SHEET**

06/09/2025

Commissioning trolley for in-house transportation of window elements. Stable steel construction. Trolley for in-house transportation. Openings for forklift transportation. Four hooks for crane transportation. Four lashing strap attachment points. Profile supports with rubber surface. Castors can be removed for increased stability of the commissioning trolley. Four swivel castors, two of which with locking stop.

#### KW 4 / TRANSPORT AND TROLLEYS

| DIMENSION AND WEIGHT |       |
|----------------------|-------|
| Length (mm)          | 2.000 |
| Width (mm)           | 1.000 |
| Height (mm)          | 1.850 |
| Weight (kg)          | 150   |
|                      |       |

# STORAGE CAPACITY Load capacity (kg) 500

| CHARACTERISTICS                                   |     |
|---------------------------------------------------|-----|
| Openings for forklift transportation              | •   |
| Hooks for crane transportation                    | 4   |
| Lashing strap attachment points                   | 4   |
| Lifting station for the transfer of heavy windows | 0   |
| Swivel castors                                    | 4   |
| Swivel castors with locking stop                  | 2   |
| Swivel castors diameter (mm)                      | 125 |