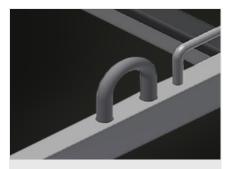

### **Supports with rubber strip**

Supporting surfaces equipped with rubber strips to protect profiles from damage