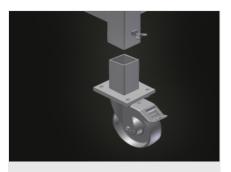

#### Removable casters

Casters can be removed for increased stability of the commissioning trolley on the floor. Four casters, two of which have a fixing brake, provide a high degree of mobility and easy, safe handling