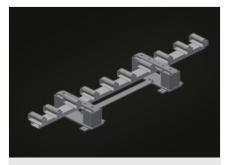

#### **TECHNICAL SHEET**

06/09/2025

Commissioning trolley for in-house transportation of window elements. Stable steel construction. Trolley for in-house transportation. Openings for forklift transportation. Four hooks for crane transportation. Four lashing strap attachment points. Profile supports with rubber surface. Castors can be removed for increased stability of the commissioning trolley. Four swivel castors, two of which with locking stop.

#### KW 4 / TRANSPORT AND TROLLEYS

| DIMENSION AND WEIGHT |       |
|----------------------|-------|
| Length (mm)          | 2.000 |
| Width (mm)           | 1.000 |
| Height (mm)          | 1.850 |
| Weight (kg)          | 150   |
|                      |       |

# STORAGE CAPACITY Load capacity (kg) 500

| CHARACTERISTICS                                   |     |
|---------------------------------------------------|-----|
| Openings for forklift transportation              | •   |
| Hooks for crane transportation                    | 4   |
| Lashing strap attachment points                   | 4   |
| Lifting station for the transfer of heavy windows | 0   |
| Swivel castors                                    | 4   |
| Swivel castors with locking stop                  | 2   |
| Swivel castors diameter (mm)                      | 125 |