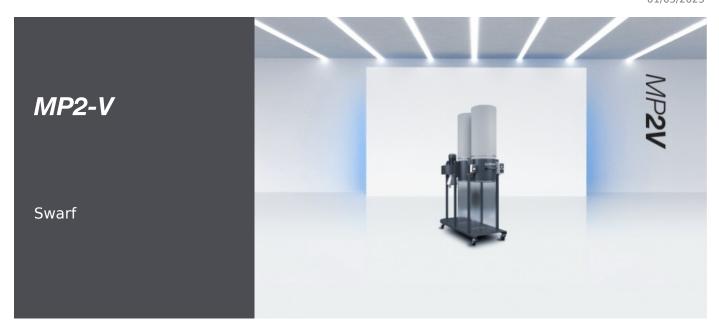

## (someco)

01/05/2025

PVC swarf exhauster system from the machining unit, for single-head cutting off machines. Silenced single inlet suction unit also suitable for continuous operation. High power fan with 1.5 (kW) motor. 180-litre single nylon bag suction material collection system, with quick-release system, for simple and quick disposal of the suctioned material.

## MP2-V / SWARF

| Motor type: Fan             |       |
|-----------------------------|-------|
| Suction inlet diameter (mm) | 200   |
| Tank capacity (I)           | 180   |
| Flow rate (m³/h)            | 2.000 |
| Vacuum (mbar)               | 25    |
| Motor power (kW)            | 1,5   |
| Motor speed (rpm)           | 2.800 |
| Weight (kg)                 | 95    |
| Bag filter                  |       |