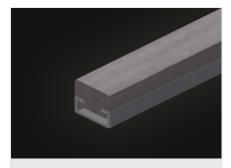

#### Felt strip (Optional)

Supporting surfaces with felt strip

Voilàp S.p.A. Via Archimede, 10 41019 - Limidi di Soliera (MO) Tel 059 895411 Fax: 059 859404 P.IVA e C.F. 02057270361 info@somecopvc.com www.somecopvc.com

| SUPPORTING SURFACE                                  |   |
|-----------------------------------------------------|---|
| Adjustable height                                   | • |
| Storage tray for setting down tools and accessories | • |
| Table brush strip supporting surface                | 0 |
| Table felt profile strip supporting surface         | 0 |
| Table rubber knob profile                           | 0 |