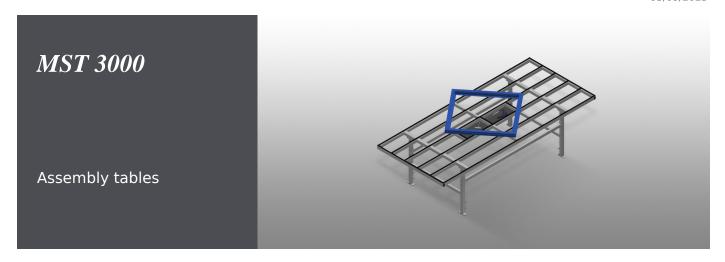

## **TECHNICAL SHEET**

05/09/2025

Assembly table expandable for all work tasks on frames and sashes. Stable steel construction. Assembly table for all work tasks on frames and sashes. Horizontal frame transportation. Storage tray for setting down tools and accessories. Adjustable height. Table supporting surface with plastic slide bars. Simple installation with a modular system design.

# MST 3000 / ASSEMBLY TABLES

| DIMENSION AND WEIGHT |             |
|----------------------|-------------|
| Length (mm)          | 3.000       |
| Width (mm)           | 1.300       |
| Height (mm)          | 850 ÷ 1.000 |
| Weight (kg)          | 110         |
|                      |             |