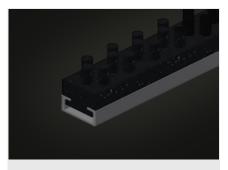

#### **Brush strip (Optional)**

Supporting surfaces with brush strip

| SUPPORTING SURFACE                                  |   |
|-----------------------------------------------------|---|
| Adjustable height                                   | • |
| Storage tray for setting down tools and accessories | • |
| Table brush strip supporting surface                | 0 |
| Table felt profile strip supporting surface         | 0 |
| Table rubber knob profile                           | 0 |