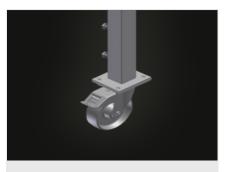

#### Casters (Optional)

Mobile unit: two casters with brake and two fixed rollers provide mobility in all directions

| CHARACTERISTICS                                |   |
|------------------------------------------------|---|
| 4-fold compressed air supply                   | 0 |
| Castor wheel Stand Alone (2 castors + 2 fixed) | 0 |
|                                                |   |