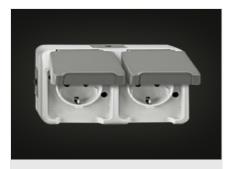

**Tool rack (Optional)** 

Tool rack for pneumatic or electrical tools

Maintenance unit (Optional)

Maintenance unit for compressed-air

Double two-pin grounded socket (Optional)

05/09/2025