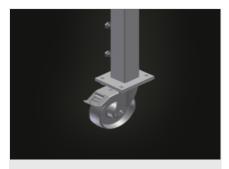

#### Casters (Optional)

Mobile unit: two casters with brake and two fixed rollers provide mobility in all directions