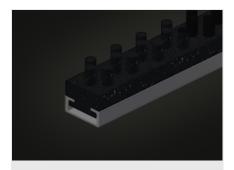

# (someco)

05/09/2025

Brush strip (Optional)

Supporting surfaces with brush strip

Felt strip (Optional)

Supporting surfaces with felt strip

Rubber strips (Optional)

Supporting surfaces with rubber-knob profile