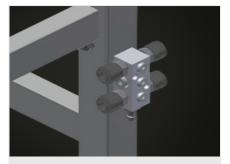

## 4-fold compressed air connection

4-fold compressed air connection for connecting compressed-air tools