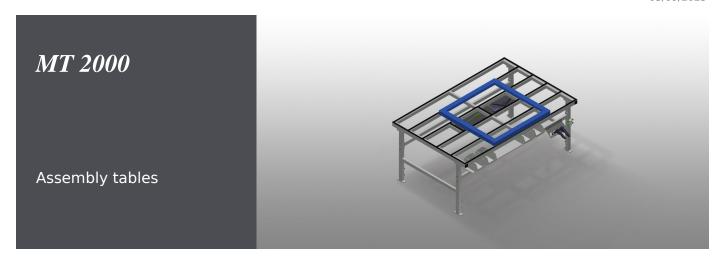

## **TECHNICAL SHEET**

05/09/2025

Assembly table for all work tasks on frames and sashes. Stable steel construction. Assembly table for all work tasks on frames and sashes. Table supporting surface with plastic slide bars. Storage tray for setting down tools and accessories. Adjustable height. Practical storage area under the table surface. Four PVC containers for small accessories, hardware and screws. 4-fold compressed air supply. Simple installation with a modular system design.

## MT 2000 / ASSEMBLY TABLES

| DIMENSION AND WEIGHT |             |
|----------------------|-------------|
| Length (mm)          | 2.000       |
| Width (mm)           | 1.300       |
| Height (mm)          | 850 ÷ 1.000 |
| Weight (kg)          | 100         |