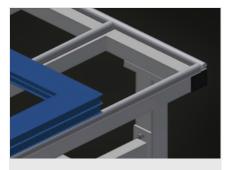

## **TECHNICAL SHEET**

05/09/2025

Supporting surfaces

Supporting surfaces with plastic slide bars

Storage tray

Storage tray for setting down tools and accessories

#### Height adjustment

Adjustable height; working height can be set to 850 – 1.000 mm by means of adjustable feet