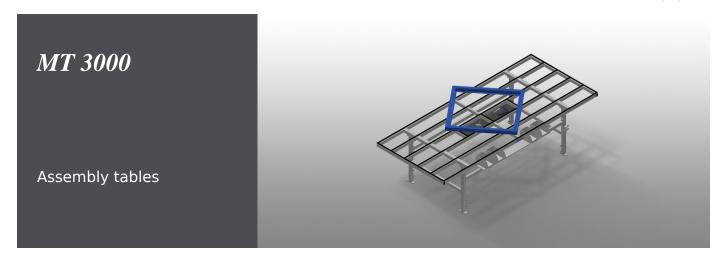

## **TECHNICAL SHEET**

05/09/2025

Assembly table for all work tasks on frames and sashes. Stable steel construction. Assembly table for all work tasks on frames and sashes. Table supporting surface with plastic slide bars. Storage tray for setting down tools and accessories. Adjustable height. Practical storage area under the table surface. Four PVC containers for small accessories, hardware and screws. 4-fold compressed air supply. Simple installation with a modular system design.

## MT 3000 / ASSEMBLY TABLES

| DIMENSION AND WEIGHT |             |
|----------------------|-------------|
| Length (mm)          | 3.000       |
| Width (mm)           | 1.300       |
| Height (mm)          | 850 ÷ 1.000 |
| Weight (kg)          | 120         |
|                      |             |