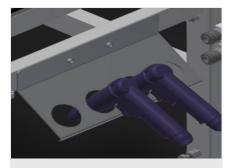

**Tool rack (Optional)** 

Tool rack for pneumatic or electrical tools

Maintenance unit (Optional)

Maintenance unit for compressed-air

Double two-pin grounded socket (Optional)

05/09/2025