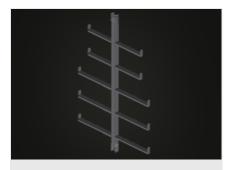

## **TECHNICAL SHEET**

06/09/2025

Profile trolley for horizontal storage and transportation of profiles. Stable steel construction. Horizontal profile transportation. Support arms are rubber coated. Profile trolley with profile supports on both sides. Six supports per upright. One centre upright. Four swivel castors, two of which with locking stop.

#### **Support arms**

Support arms are rubber coated.Adjustable centre upright