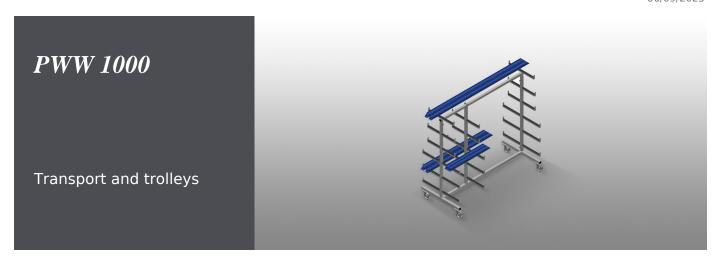

## **TECHNICAL SHEET**

06/09/2025

Profile trolley for horizontal storage and transportation of profiles. Stable steel construction. Horizontal profile transportation. Support arms are rubber coated. Profile trolley with profile supports on both sides. Six supports per upright. One centre upright. Four swivel castors, two of which with locking stop.

#### PWW 1000 / TRANSPORT AND TROLLEYS

| DIMENSION AND WEIGHT |       |
|----------------------|-------|
| Length (mm)          | 1.625 |
| Width (mm)           | 900   |
| Height (mm)          | 1.960 |
| Weight (kg)          | 60    |
|                      |       |

| Clearance (mm) 260 Lower shelf width (mm) 420 | STORAGE CAPACITY       |     |
|-----------------------------------------------|------------------------|-----|
| Lower shelf width (mm) 420                    | Shelves                | 11  |
|                                               | Clearance (mm)         | 260 |
| Upper shelf width (mm) 300                    | Lower shelf width (mm) | 420 |
|                                               | Upper shelf width (mm) | 300 |
| Load capacity (kg) 350                        | Load capacity (kg)     | 350 |

| CHARACTERISTICS                  |     |
|----------------------------------|-----|
| Centre upright                   | 1   |
| Individual centre upright        | 0   |
| Swivel castors                   | 4   |
| Swivel castors with locking stop | 2   |
| Swivel castors diameter (mm)     | 125 |
|                                  |     |