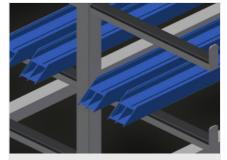

## **TECHNICAL SHEET**

06/09/2025



Profile trolley for horizontal storage and transportation of profiles. Stable steel construction. Horizontal profile transportation. Support arms are rubber coated. Profile trolley with profile supports on both sides. Six supports per upright. One centre upright. Four swivel castors, two of which with locking stop.



## **TECHNICAL SHEET**

06/09/2025



# Easy loading and unloading

Well-organised storage provides quick access



#### **Support arms**

Support arms are rubber coated.Adjustable centre upright



#### **Casters**

Four casters, two of which have a fixing brake, provide a high degree of mobility and easy, safe handling



# Individual centre upright (Optional)

Additional centre uprights







#### PWW 1000 / TRANSPORT AND TROLLEYS

| DIMENSION AND WEIGHT |       |
|----------------------|-------|
| Length (mm)          | 1.625 |
| Width (mm)           | 900   |
| Height (mm)          | 1.960 |
| Weight (kg)          | 60    |
|                      |       |

| Clearance (mm) 260 Lower shelf width (mm) 420 | STORAGE CAPACITY       |     |
|-----------------------------------------------|------------------------|-----|
| Lower shelf width (mm) 420                    | Shelves                | 11  |