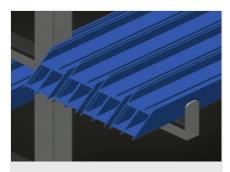

## **TECHNICAL SHEET**

06/09/2025



Profile trolley for horizontal storage and transportation of profiles. Stable steel construction. Horizontal profile transportation. Support arms are rubber coated. Profile trolley with profile supports on both sides. Six supports per upright. One centre upright. Four swivel castors, two of which with locking stop.



## **TECHNICAL SHEET**

06/09/2025



# Easy loading and unloading

Well-organised storage provides quick access



#### **Support arms**

Support arms are rubber coated.Adjustable centre upright



#### **Casters**

Four casters, two of which have a fixing brake, provide a high degree of mobility and easy, safe handling



# Individual centre upright (Optional)

Additional centre uprights







#### PWW 1000 / TRANSPORT AND TROLLEYS

| DIMENSION AND WEIGHT |       |
|----------------------|-------|
| Length (mm)          | 1.625 |
| Width (mm)           | 900   |
| Height (mm)          | 1.960 |
| Weight (kg)          | 60    |
|                      |       |

| Clearance (mm) 260 Lower shelf width (mm) 420 | STORAGE CAPACITY       |     |
|-----------------------------------------------|------------------------|-----|
|