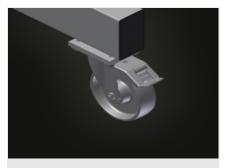

#### **Casters**

Four casters, two of which have a fixing brake, provide a high degree of mobility and easy, safe handling