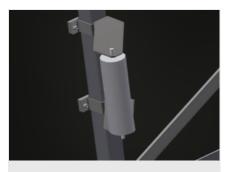

rotated 360°.

1

## (someco)

### **TECHNICAL SHEET**

06/09/2025



Support rollers

Rollers throughout, roller conveyor divided into three parts ( $L = 3 \times 120$  mm)



Mini-roller conveyor

Three mini-roller conveyors with rubber rollers, diameter 50 mm



**Back support** 

Rear back support with plastic slide bars, top and bottom



#### Grip

Grip makes pushing the roller conveyor on the rails easy



#### **Mobility unit**

Mobility unit with flanged rollers and fixing brake



#### **End stop (Optional)**

End stop L = 3x120 mm

Voilàp S.p.A. Via Archimede, 10 41019 - Limidi di Soliera (MO) Tel 059 895411 Fax: 059 859404 P.IVA e C.F. 02057270361 info@somecopvc.com www.somecopvc.com

The right to make technical alterations is reserved.



### **TECHNICAL SHEET**

06/09/2025



# Lead-in rollers (Optional)

Protective rollers for beginning or end of roller conveyor: - L = 500 mm (pair) - L = 250 mm (pair)



## Profile protectors (Optional)

Profile protectors for support rollers 3x120 mm (Alum./33 x and Alum./48 x). Support rollers covered with protective tubing



## Additional mini-roller conveyors (Optional)

Additional mini-roller conveyors with rubber rollers top/bottom



Rails (Optional)

Rails, 2.0 m, left and right







### VR 4003 DF / VERTICAL ROLLERS CONVEYORS

| DIMENSION AND WEIGHT                         |         |
|----------------------------------------------|---------|
| Length (mm)                                  | 4.000   |
| Width (mm)                                   | 1.000   |
| Height (mm)                                  | 2.490