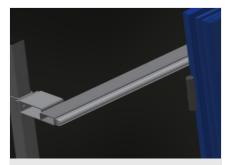

### **TECHNICAL SHEET**

06/09/2025



Stable steel construction. Vertical roller conveyor for smooth transportation to the next work task as well as for transportation to storage and sorting of the finished windows. Easy handling of window elements. Every roller conveyor unit is 4.000 mm long. Plastic slide bars top and bottom. Three mini-roller conveyors with rubber rollers, diameter 50 mm. Basic unit with end rack. Vertical roller conveyor on rails with flanged rollers, mobile. Roller conveyor can be rotated 360°.

1

## (someco)

### **TECHNICAL SHEET**

06/09/2025



Support rollers

Rollers throughout, roller conveyor divided into three parts ( $L = 3 \times 120$  mm)



Mini-roller conveyor

Three mini-roller conveyors with rubber rollers, diameter 50 mm



**Back support** 

Rear back support with plastic slide bars, top and bottom



#### Grip

Grip makes pushing the roller conveyor on the rails easy



#### **Mobility unit**

Mobility unit with flanged rollers and fixing brake



#### **End stop (Optional)**

End stop L = 3x120 mm

Voilàp S.p.A. Via Archimede, 10 41019 - Limidi di Soliera (MO) Tel 059 895411 Fax: 059 859404 P.IVA e C.F. 02057270361 info@somecopvc.com www.somecopvc.com

The right to make technical alterations is reserved.



### **TECHNICAL SHEET**

06/09/2025



# Lead-in rollers (Optional)

Protective rollers for beginning or end of roller conveyor: - L = 500 mm (pair) - L = 250 mm (pair)



## Profile protectors (Optional)

Profile protectors for support rollers 3x120 mm (Alum./33 x and Alum./48 x). Support rollers cov