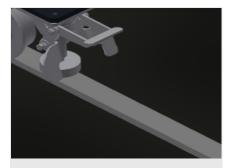

easy



#### **Mobility unit**

Mobility unit with flanged rollers and fixing brake



#### **End stop (Optional)**

End stop L = 3x120 mm

Voilàp S.p.A. Via Archimede, 10 41019 - Limidi di Soliera (MO) Tel 059 895411 Fax: 059 859404 P.IVA e C.F. 02057270361 info@somecopvc.com www.somecopvc.com

The right to make technical alterations is reserved.



### **TECHNICAL SHEET**

06/09/2025



# Lead-in rollers (Optional)

Protective rollers for beginning or end of roller conveyor: - L = 500 mm (pair) - L = 250 mm (pair)



## Profile protectors (Optional)

Profile protectors for support rollers 3x120 mm (Alum./33 x and Alum./48 x). Support rollers covered with protective tubing



## Additional mini-roller conveyors (Optional)

Additional mini-roller conveyors with rubber rollers top/bottom



Rails (Optional)

Rails, 2.0 m, left and right







### VR 4003 DF / VERTICAL ROLLERS CONVEYORS

| DIMENSION AND WEIGHT                         |         |
|----------------------------------------------|---------|
| Length (mm)                                  | 4.000   |
| Width (mm)                                   | 1.000   |
| Height (mm)                                  | 2.490   |
| Support roller divided into three parts (mm) | 3 x 120 |
| Support height (mm)                          | 2.100   |
| Weight (kg)                                  | 240     |
|                                              |         |

| CHARACTERISTICS                                                 |     |
|-----------------------------------------------------------------|-----|
| Load capacity (kg