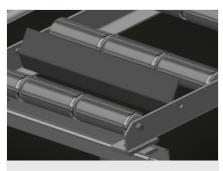

### **TECHNICAL SHEET**

06/09/2025

Support rollers

Rollers throughout, roller conveyor divided into three parts ( $L = 3 \times 120$  mm)

Mini-roller conveyor

Three mini-roller conveyors with rubber rollers, diameter 50 mm