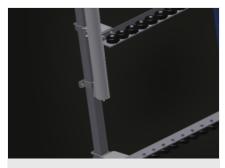

k support with plastic slide bars, top and bottom



#### Grip

Grip makes pushing the roller conveyor on the rails easy



#### **Mobility unit**

Mobility unit with flanged rollers and fixing brake



#### **End stop (Optional)**

End stop L = 3x120 mm

Voilàp S.p.A. Via Archimede, 10 41019 - Limidi di Soliera (MO) Tel 059 895411 Fax: 059 859404 P.IVA e C.F. 02057270361 info@somecopvc.com www.somecopvc.com

The right to make technical alterations is reserved.



### **TECHNICAL SHEET**

06/09/2025



# Lead-in rollers (Optional)

Protective rollers for beginning or end of roller conveyor: - L = 500 mm (pair) - L = 250 mm (pair)



## Profile protectors (Optional)

Profile protectors for support rollers 3x120 mm (Alum./33 x and Alum./48 x). Support rollers covered with protective tubing



## Additional mini-roller conveyors (Optional)

Additional mini-roller conveyors with rubber rollers top/bottom



Rails (Optional)

Rails, 2.0 m, left and right







### VR 4003 DF / VERTICAL ROLLERS CONVEYORS

| DIMENSION AND WEIGHT                         |         |
|----------------------------------------------|---------|
| Length (mm)                                  | 4.000   |
| Width (mm)                                   | 1.000   |
| Height (mm)                                  | 2.490   |
| Support roller divided into three parts (mm) | 3 x 120 |
| Support height (mm)                          | 2.100   |
| Weight (kg)                                  | 240     |
|                                              |         |

| CHARACTERISTICS