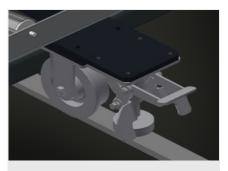

### **TECHNICAL SHEET**

06/09/2025

Support rollers

Rollers throughout, roller conveyor divided into three parts ( $L = 3 \times 120$  mm)

Mini-roller conveyor

Three mini-roller conveyors with rubber rollers, diameter 50 mm

#### **Mobility unit**

Mobility unit with flanged rollers and fixing brake