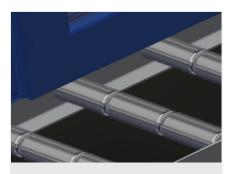

### **TECHNICAL SHEET**

06/09/2025

Support rollers

Rollers throughout, roller conveyor divided into three parts ( $L = 3 \times 120$  mm)

Mini-roller conveyor

Three mini-roller conveyors with rubber rollers, diameter 50 mm