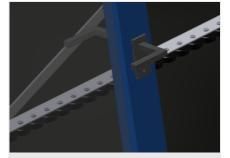

**Back support** 

Rear back support with plastic slide bars, top and bottom

#### **Mobility unit**

Mobility unit with flanged rollers and fixing brake