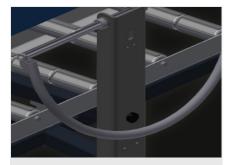

#### Grip

Grip makes pushing the roller conveyor on the rails easy

#### **Mobility unit**

Mobility unit with flanged rollers and fixing brake