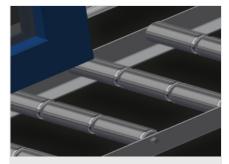

### **TECHNICAL SHEET**

06/09/2025

Support rollers

Rollers throughout, roller conveyor divided into three parts ( $L = 3 \times 120$  mm)

Mini-roller conveyor

Three mini-roller conveyors with rubber rollers, diameter 50 mm