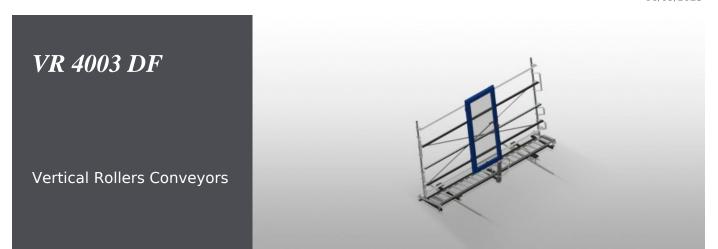

### **TECHNICAL SHEET**

06/09/2025

Stable steel construction. Vertical roller conveyor for smooth transportation to the next work task as well as for transportation to storage and sorting of the finished windows. Easy handling of window elements. Every roller conveyor unit is 4.000 mm long. Plastic slide bars top and bottom. Three mini-roller conveyors with rubber rollers, diameter 50 mm. Basic unit with end rack. Vertical roller conveyor on rails with flanged rollers, mobile. Roller conveyor can be rotated 360°.

### VR 4003 DF / VERTICAL ROLLERS CONVEYORS

| DIMENSION AND WEIGHT                         |         |
|----------------------------------------------|---------|
| Length (mm)                                  | 4.000   |
| Width (mm)                                   | 1.000   |
| Height (mm)                                  | 2.490   |
| Support roller divided into three parts (mm) | 3 x 120 |
| Support height (mm)                          | 2.100   |
| Weight (kg)                                  | 240     |
|                                              |         |

| CHARACTERISTICS                                                 |     |
|-----------------------------------------------------------------|-----|
| Load capacity (kg)                                              | 200 |
| Mini-roller conveyors with rubber rollers, diameter 50 mm       | 3   |
| Basic unit with end rack                                        | •   |
| Vertical roller conveyor on rails with flanged rollers mobile   | •   |
| Roller conveyor can be rotated 360°                             | •   |
| Lead-in rollers L= 500 mm (pair)                                | 0   |
| Lead-in rollers L= 250 mm (pair)                                | 0   |
| Additional mini-roller conveyors with rubber rollers top/bottom | 0   |
| Profile protectors for L= 3x120 mm                              | 0   |
| End stop L= 3x120 mm                                            | 0   |
| Rail 2,0 m left and right                                       | 0   |
|                                                                 |     |