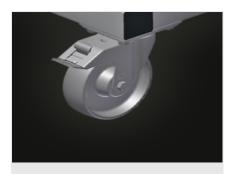

#### **Casters**

Four casters, two of which have a fixing brake, provide a high degree of mobility and easy, safe handling