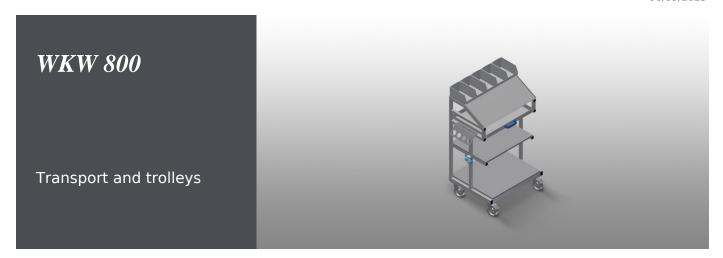

## **TECHNICAL SHEET**

06/09/2025

Accessories trolley for tools and small parts for the assembly station. Stable steel construction. The trolley is suitable for depositing tools and material. Makes organising the workplace easy. Makes transportation to the assembly station easy. Two storage trays for setting down accessories and tools. Five PVC containers for small accessories, hardware and screws. Storage area with reading desk for drawings. Tool rack for pneumatic or electric tools. Four swivel castors, two of which with locking stop.

## WKW 800 / TRANSPORT AND TROLLEYS

| DIMENSION AND WEIGHT |       |
|----------------------|-------|
| Length (mm)          | 750   |
| Width (mm)           | 600   |
| Height (mm)          | 1.300 |
| Weight (kg)          | 60    |