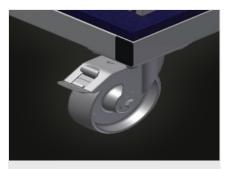

#### **Casters**

Four casters, two of which have a fixing brake, provide a high degree of mobility and easy, safe handling