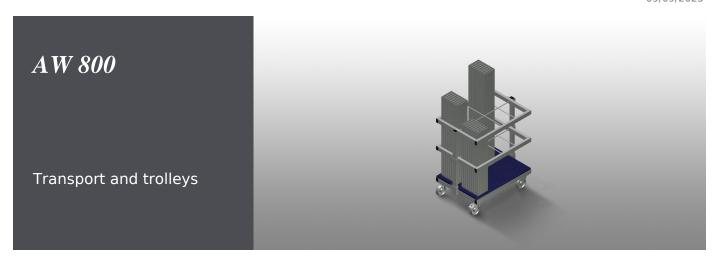

### **TECHNICAL SHEET**

09/09/2025

Trolley for transporting and providing a sorted selection of cut-to-length reinforcement profiles. Stable steel construction. Vertical storage and transportation of steel profiles. Compact outside dimensions. Well-organised arrangement of fixed-length profiles. Four swivel castors, two of which with locking stop.

# AW 800 / TRANSPORT AND TROLLEYS

| DIMENSION AND WEIGHT |     |
|----------------------|-----|
| Length (mm)          | 800 |
| Width (mm)           | 600 |
| Height (mm)          | 960 |
| Weight (kg)          | 35  |
|                      |     |

| STORAGE CAPACITY   |     |
|--------------------|-----|
| Compartments       | 6   |
| Load capacity (kg) | 400 |
|                    |     |

| CHARACTERISTICS                  |     |
|----------------------------------|-----|
| Swivel castors                   | 4   |
| Swivel castors with locking stop | 2   |
| Swivel castors diameter (mm)     | 125 |
|                                  |     |