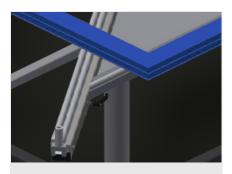

## **TECHNICAL SHEET**

09/09/2025

Supporting surfaces

Support arms are rubber coated

Storage area

Practical storage for small accessories, hardware and screws

**Tool rack** 

Tool rack for pneumatic or electrical tools

Support arms

Four pivoting and continuously adjustable pull-out support arms

**Pedal brake** 

Table surface can be rotated 360°, foot brake for locking the rotation

Felt surface (Optional)

Felt strip

Voilàp S.p.A. Via Archimede, 10 41019 - Limidi di Soliera (MO) Tel 059 895411 Fax: 059 859404 P.IVA e C.F. 02057270361 info@somecopvc.com www.somecopvc.com

## **DT 1000** / ASSEMBLY TABLES

| 700 ÷ 1.000 |
|-------------|
| 900         |
| 110         |
|             |

| Storage tray for setting down tools and accessories  Rubber coated support arms | SUPPORTING SURFACE                                  |   |
|---------------------------------------------------------------------------------|-----------------------------------------------------|---|
| Rubber coated support arms                                                      | Storage tray for setting down tools and accessories | • |
|                                                                                 | Rubber coated support arms                          | • |
| Felt surface                                                                    | Felt surface                                        | 0 |