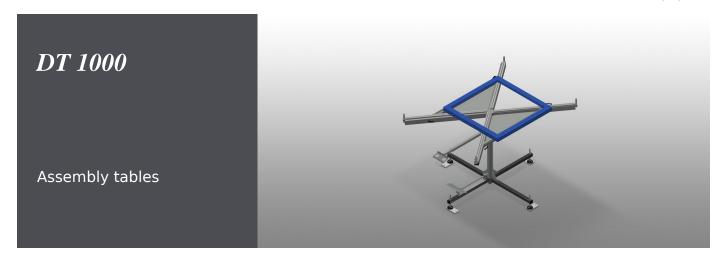

## **TECHNICAL SHEET**

09/09/2025

Rotating table for all work tasks on frames and sashes. Stable steel construction. Rotating work table. Versatile work table for all applications, e.g. for assembly tasks, as a work table for gasket insertion, for the post-processing of special-order production items, for hardware assembly as well as for final assembly. Four continuously adjustable pull-out support arms. Support arms are rubber coated. Table surface can be rotated 360° and locked using pedal. With practical storage tray and practical tool tray.

## **DT 1000** / ASSEMBLY TABLES

| 700 ÷ 1.000 |
|-------------|
| 900         |
| 110         |
|             |

| Storage tray for setting down tools and accessories  Rubber coated support arms | SUPPORTING SURFACE                                  |   |
|---------------------------------------------------------------------------------|-----------------------------------------------------|---|
| Rubber coated support arms                                                      | Storage tray for setting down tools and accessories | • |
|                                                                                 | Rubber coated support arms                          | • |
| Felt surface                                                                    | Felt surface                                        | 0 |