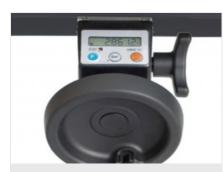

## **TECHNICAL SHEET**

09/09/2025

**Digital reader** 

Digital display that allows reprogramming of machine 0, indicating the stop positioning dimension, which corresponds to the length of the workpiece to be cut.