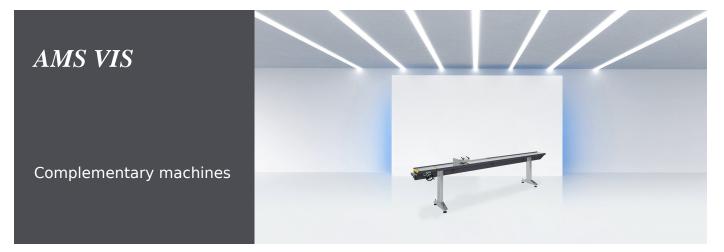

## (someco)

**AMS VIS** / COMPLEMENTARY MACHINES

| MACHINE SPECIFICATIONS                                                                                                            |               |
|-----------------------------------------------------------------------------------------------------------------------------------|---------------|
| Effective stroke (according to model) (mm)                                                                                        | 3.780 ; 5.780 |
| Positioning tolerance (mm)                                                                                                        | ± 0,5 (*)     |
| (*) The machine does not have a thermal deformation compensation system. The reported information refers to a temperature of 20°C |               |