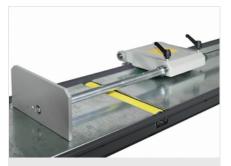

Handwheel By means of the handwheel, the stop is brought into position.

**Reference stop** 

Carriage running on ball bushing actuated by mechanically controlled kinematics, which allows, referring to the centre of the blade, the realization of the length of the workpiece to be cut.