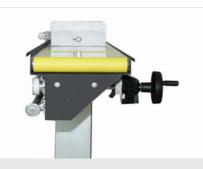

Handwheel By means of the handwheel, the stop is brought into position.

**Reference stop** 

Carriage running on ball bushing actuated by mechanically controlled kinematics, which allows, referring to the centre of the blade, the realization of the length of the workpiece to be cut.