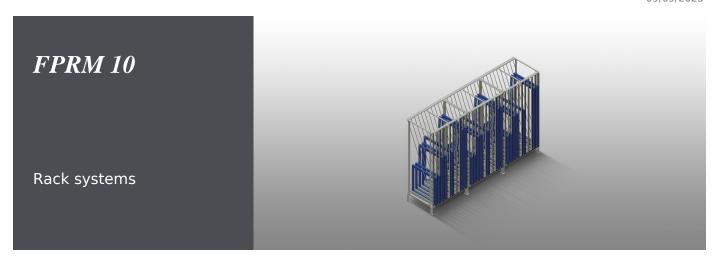

# **TECHNICAL SHEET**

09/09/2025

Rack for storage of window elements. Stable steel construction. Vertical sash sorting rack for sorting the sash elements. Sorting rack with ten compartments. Fast access to the elements. Plastic-coated compartment dividers. Supporting surface with plastic sheet. Special slide plate bearing surfaces enable ergonomic removal of the sash elements as needed.

# FPRM 10 / RACK SYSTEMS

| DIMENSION AND WEIGHT |       |
|----------------------|-------|
| Length (mm)          | 1.520 |
| Width (mm)           | 1.200 |
| Height (mm)          | 3.000 |
| Weight (kg)          | 300   |
|                      |       |

| STORAGE CAPACITY        |       |
|-------------------------|-------|
| Compartments            | 10    |
| Compartment width (mm)  | 120   |
| Compartment height (mm) | 2.650 |
| Load capacity (kg)      | 1.200 |