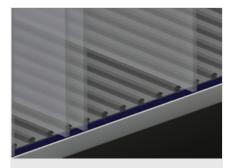

# Bottom supporting surface of wood with felt

Lower supporting surface covered with felt. Additional plastic strips on the floor