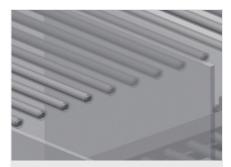

# Bottom supporting surface of wood with felt

Lower supporting surface covered with felt. Additional plastic strips on the floor