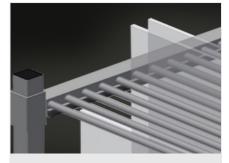

# Compartment divider with plastic protection

Compartment divider height is adjustable. All supporting surfaces have a non-slip PVC cladding which protects sheets of glass from damage during storage