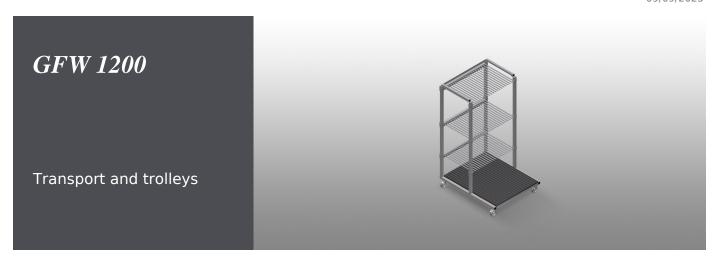

#### **GFW 1200** / TRANSPORT AND TROLLEYS

| DIMENSION AND WEIGHT |       |
|----------------------|-------|
| Length (mm)          | 1.200 |
| Width (mm)           | 1.400 |
| Height (mm)          | 2.270 |
| Weight (kg)          | 210   |
|                      |       |