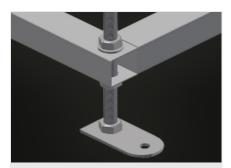

#### Support arms

Support arms are rubber coated. Centre upright is adjustable. Support arms are freely adjustable, giving variable support arm spacing

Hinged foot Working height can be adjusted by means of adjustable feet