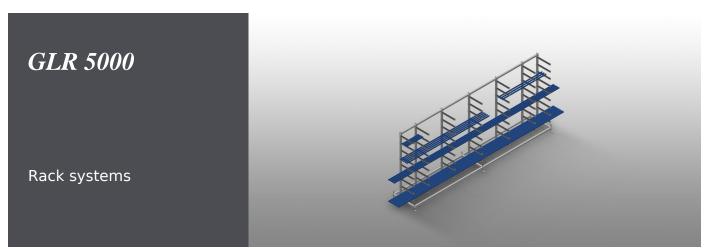

# (someco)

09/09/2025

Stable steel construction. Glazing bead rack for horizontal storage of plastic glazing beads. Ideal for storing and sorting glazing beads, e.g. before the glazing bead saw. Seven support arms are evenly spaced along the rack. Four centre supports are adjustable. Nine support arms are freely adjustable, giving variable support arm spacing. Support arms are rubber coated. Well-organised storage provides quick access.

#### GLR 5000 / RACK SYSTEMS

| DIMENSION AND WEIGHT |       |
|----------------------|-------|
| Length (mm)          | 5.000 |
| Width (mm)           | 800   |
| Height (mm)          | 2.200 |
| Weight (kg)          | 200   |

#### STORAGE CAPACITY

| Shelves                    | 9   |
|----------------------------|-----|
| Centre supports adjustable | 4   |
| Compartment depth (mm)     | 450 |
| Clearance (mm)             | 185 |
| Load capacity (kg)         | 630 |