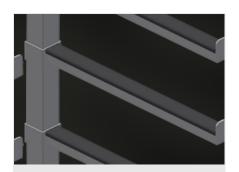

#### Support arms

Support arms are rubber coated. Centre upright is adjustable. Support arms are freely adjustable, giving variable support arm spacing

Hinged foot Working height can be adjusted by means of adjustable feet