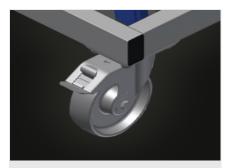

### **Casters**

Four casters, two of which have a fixing brake, provide a high degree of mobility and easy, safe handling

| CHARACTERISTICS                  |     |
|----------------------------------|-----|
| Swivel castors                   | 4   |
| Swivel castors with locking stop | 2   |
| Swivel castors diameter (mm)     | 125 |