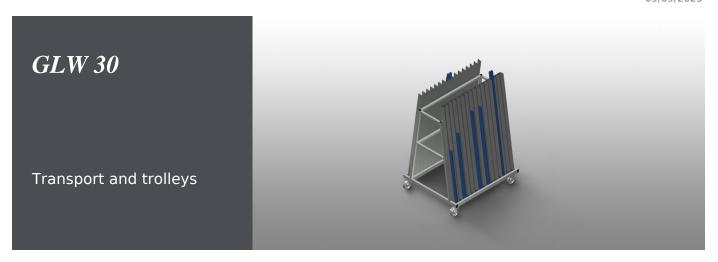

## **TECHNICAL SHEET**

09/09/2025

Glazing bead trolley for transportation and sorting of glazing beads. Stable steel construction. Ideal for vertical transportation and sorting of glazing beads. Glazing bead trolley with 30 compartments. 15 compartments per side. Lower supporting surface clad with rubber. Four swivel castors, two of which with locking stop.

# **GLW 30** / TRANSPORT AND TROLLEYS

| DIMENSION AND WEIGHT |       |
|----------------------|-------|
| Length (mm)          | 1.185 |
| Width (mm)           | 1.000 |
| Height (mm)          | 1.660 |
| Weight (kg)          | 80    |