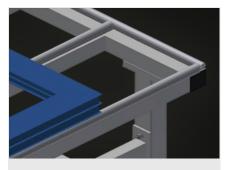

# **TECHNICAL SHEET**

09/09/2025

Supporting surfaces

Supporting surfaces with plastic slide bars

Storage tray

Storage tray for setting down tools and accessories

Height adjustment

Adjustable height; working height can be set to 850 – 1,000 mm by means of adjustable feet

| SUPPORTING SURFACE                                  |   |
|-----------------------------------------------------|---|
| Adjustable height                                   | • |
| Storage tray for setting down tools and accessories | • |
| Table supporting surface with plastic slide bars    | • |
| Table brush strip supporting surface                | 0 |
| Table felt profile strip supporting surface         | 0 |
| Table rubber knob profile                           | 0 |
| Roller support                                      | 0 |