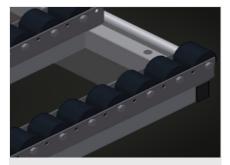

# Roller support cmpl. (Optional)

Hard plastic rollers with polyamide coating, on plain bearings, load per roller 60 kg, convenient for transport and handling of PVC elements

09/09/2025