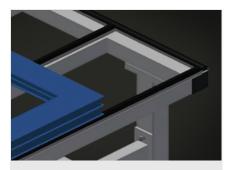

# **TECHNICAL SHEET**

09/09/2025

Supporting surfaces

Supporting surfaces with plastic slide bars

Storage tray

Storage tray for setting down tools and accessories

Height adjustment

Adjustable height; working height can be set to 850 – 1,000 mm by means of adjustable feet