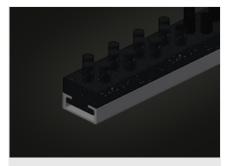

# **TECHNICAL SHEET**

09/09/2025

Rubber strips (Optional)

Supporting surfaces with rubber-knob profile

**Tool rack (Optional)** 

Tool rack for pneumatic or electrical

4-fold compressed air connection (Optional)