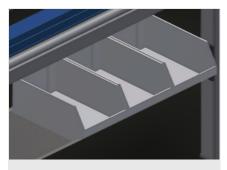

### **TECHNICAL SHEET**

09/09/2025

Horizontal table for all work tasks on frames and sashes. Stable steel construction. Assembly table for all work tasks on frames and sashes. Table supporting surface with plastic slide bars. Storage tray for setting down tools and accessories. Adjustable height. Simple installation with a modular system design.

# **TECHNICAL SHEET**

09/09/2025

Supporting surfaces

Supporting surfaces with plastic slide bars

Storage tray

Storage tray for setting down tools and accessories

Height adjustment

Adjustable height; working height can be set to 850 – 1,000 mm by means of adjustable feet