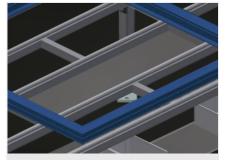

# **TECHNICAL SHEET**

09/09/2025

Supporting surfaces

Supporting surfaces with plastic slide bars

Storage tray

Storage tray for setting down tools and accessories

Height adjustment

Adjustable height; working height can be set to 850 – 1,000 mm by means of adjustable feet

| SUPPORTING SURFACE                                  |   |
|-----------------------------------------------------|---|
| Adjustable height                                   | • |
| Storage tray for setting down tools and accessories | • |
| Table supporting surface with plastic slide bars    | • |
| Table brush strip supporting surface                | 0 |
| Table felt profile strip supporting surface         | 0 |
| Table rubber knob profile                           | 0 |
| Roller support                                      | 0 |