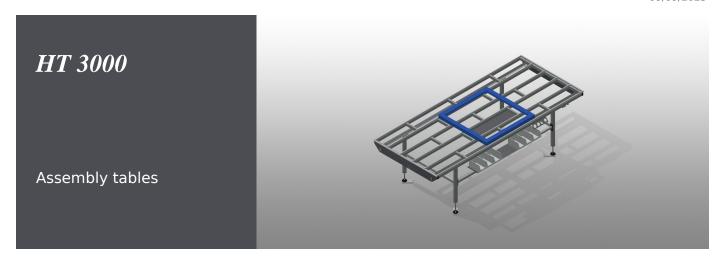

### **TECHNICAL SHEET**

09/09/2025

Horizontal table for all work tasks on frames and sashes. Stable steel construction. Assembly table for all work tasks on frames and sashes. Table supporting surface with plastic slide bars. Storage tray for setting down tools and accessories. Adjustable height. Simple installation with a modular system design.

### HT 3000 / ASSEMBLY TABLES

| DIMENSION AND WEIGHT |             |
|----------------------|-------------|
| Length (mm)          | 3.000       |
| Width (mm)           | 1.300       |
| Height (mm)          | 850 ÷ 1.000 |
| Weight (kg)          | 120         |