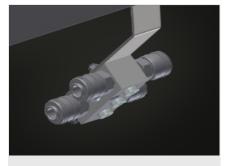

ge tray

Storage tray for setting down tools and accessories



Height adjustment

Adjustable height; working height can be set to 850 – 1,000 mm by means of adjustable feet



Storage area (Optional)

Storage area with 6 plastic trays for small accessories, hardware and screws



**Brush strip (Optional)** 

Supporting surfaces with brush strip



Felt strip (Optional)

Supporting surfaces with felt strip

Voilàp S.p.A. Via Archimede, 10 41019 - Limidi di Soliera (MO) Tel 059 895411 Fax: 059 859404 P.IVA e C.F. 02057270361 info@somecopvc.com www.somecopvc.com The right to make technical alterations is reserved.



# **TECHNICAL SHEET**

09/09/2025



Rubber strips (Optional)

Supporting surfaces with rubber-knob profile



**Tool rack (Optional)** 

Tool rack for pneumatic or electrical



4-fold compressed air connection (Optional)

4-fold compressed air connection for connecting compressed-air tools



# Roller support cmpl. (Optional)

Hard plastic rollers with polyamide coating, on plain bearings, load per roller 60 kg, convenient for transport and handling of PVC elements



09/09/2025



### HT 3000 / ASSEMBLY TABLES

| DIMENSION AND WEIGHT |             |
|----------------------|-------------|
| Length (mm)          | 3.000       |
| Width (mm)           | 1.300       |
| Height (mm)          | 850 ÷ 1.000 |
| Weight (kg)          | 120         |

| SUPPORTING SURFACE                                  |   |
|-----------------------------------------------------|---|
| Adjustable height                                   | • |
| Storage tray for setting down tools and