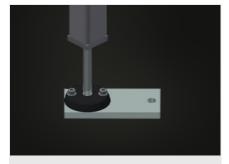

# **TECHNICAL SHEET**

09/09/2025

Supporting surfaces

Supporting surfaces with plastic slide bars

Storage tray

Storage tray for setting down tools and accessories

Height adjustment

Adjustable height; working height can be set to 850 – 1,000 mm by means of adjustable feet

| SUPPORTING SURFACE                                  |   |
|-----------------------------------------------------|---|
| Adjustable height                                   | • |
| Storage tray for setting down tools and accessories | • |
| Table supporting surface with plastic slide bars    | • |
| Table brush strip supporting surface                | 0 |
| Table felt profile strip supporting surface         | 0 |
| Table rubber knob profile                           | 0 |
| Roller support                                      | 0 |