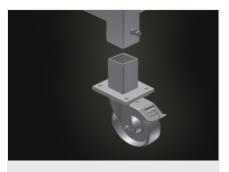

#### Removable casters

Casters can be removed for increased stability of the commissioning trolley in a lorry. Four casters, two of which have a fixing brake, provide a high degree of mobility and easy, safe handling