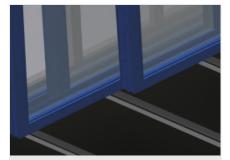

# **Supports with rubber strip**

Supporting surfaces equipped with rubber strips to protect profiles from damage