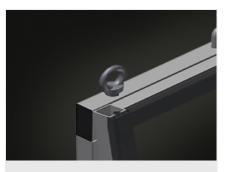

# **Supports with rubber strip**

Supporting surfaces equipped with rubber strips to protect profiles from damage