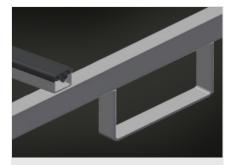

#### Removable casters

Casters can be removed for increased stability of the commissioning trolley in a lorry. Four casters, two of which have a fixing brake, provide a high degree of mobility and easy, safe handling

#### Forklift openings

Equipped with four forklift openings

10/09/2025