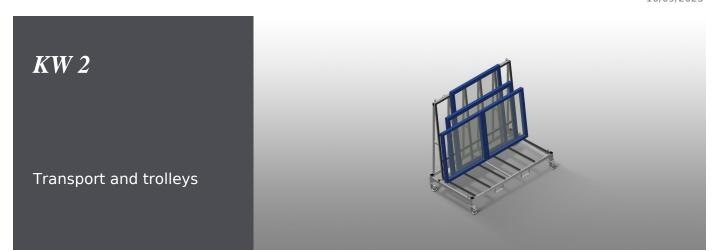

### **TECHNICAL SHEET**

10/09/2025

Commissioning trolley for in-house and truck transportation of window elements. Stable steel construction. Trolley for in-house and external transportation. Openings for forklift transportation. Four hooks for crane transportation. Four lashing strap attachment points. Profile supports with rubber surface. Castors can be removed for increased stability of the commissioning trolley in a lorry. Four swivel castors, two of which with locking stop.

#### KW 2 / TRANSPORT AND TROLLEYS

| DIMENSION AND WEIGHT |       |
|----------------------|-------|
| Length (mm)          | 2.025 |
| Width (mm)           | 1.090 |
| Height (mm)          | 1.880 |
| Weight (kg)          | 130   |
|                      |       |

| STORAGE CAPACITY     |       |
|----------------------|-------|
| Load capacity (kg)   | 600   |
| Effective width (mm) | 800   |
| Support height (mm)  | 1.500 |

| CHARACTERISTICS                                             |     |
|-------------------------------------------------------------|-----|
| Openings for forklift transportation                        | •   |
| Hooks for crane transportation                              | 4   |
| Lashing strap attachment points                             | 4   |
| Trolley also for external transportation                    | •   |
| Castors can be removed for commissioning trolley in a lorry | •   |
| Swivel castors                                              | 4   |
| Swivel castors with locking stop                            | 2   |
| Swivel castors diameter (mm)                                | 125 |
|                                                             |     |