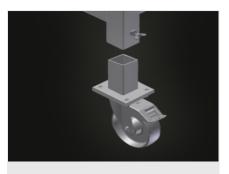

#### **Removable casters**

Casters can be removed for increased stability of the commissioning trolley on the floor. Four casters, two of which have a fixing brake, provide a high degree of mobility and easy, safe handling