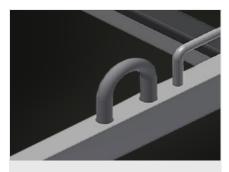

## Supports with rubber strip

Supporting surfaces equipped with rubber strips to protect profiles from damage