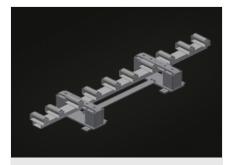

#### **TECHNICAL SHEET**

10/09/2025

Commissioning trolley for in-house transportation of window elements. Stable steel construction. Trolley for in-house transportation. Openings for forklift transportation. Four hooks for crane transportation. Four lashing strap attachment points. Profile supports with rubber surface. Castors can be removed for increased stability of the commissioning trolley. Four swivel castors, two of which with locking stop.

#### **Removable casters**

Casters can be removed for increased stability of the commissioning trolley on the floor. Four casters, two of which have a fixing brake, provide a high degree of mobility and easy, safe handling

## Lashing strap attachment points

With four lashing strap attachment points