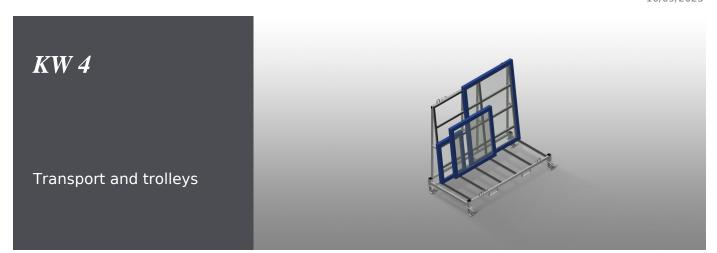

#### **TECHNICAL SHEET**

10/09/2025

Commissioning trolley for in-house transportation of window elements. Stable steel construction. Trolley for in-house transportation. Openings for forklift transportation. Four hooks for crane transportation. Four lashing strap attachment points. Profile supports with rubber surface. Castors can be removed for increased stability of the commissioning trolley. Four swivel castors, two of which with locking stop.

#### KW 4 / TRANSPORT AND TROLLEYS

| DIMENSION AND WEIGHT |       |
|----------------------|-------|
| Length (mm)          | 2.000 |
| Width (mm)           | 1.000 |
| Height (mm)          | 1.850 |
| Weight (kg)          | 150   |
|                      |       |