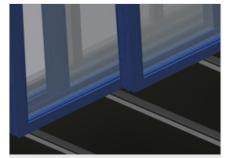

## Supports with rubber strip

Supporting surfaces equipped with rubber strips to protect profiles from damage