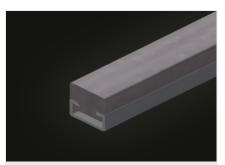

### **TECHNICAL SHEET**

10/09/2025

Supporting surfaces Supporting surfaces with plastic slide bars

Storage tray Storage tray for setting down tools and accessories

Height adjustment Adjustable height; working height can be set to 850 - 1.000 mm by means of adjustable feet

#### SUPPORTING SURFACE

| Adjustable height                                   | • |
|-----------------------------------------------------|---|
| Storage tray for setting down tools and accessories | • |
| Table brush strip supporting surface                | 0 |
| Table felt profile strip supporting surface         | 0 |
| Table rubber knob profile                           | 0 |