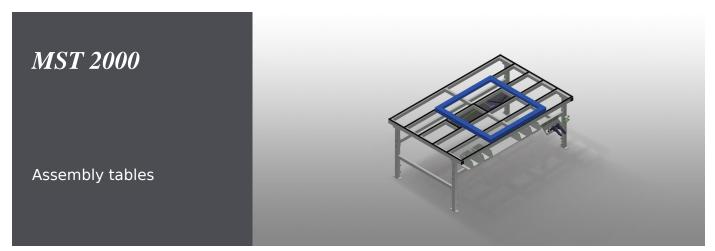

# (someco)

10/09/2025

Assembly table expandable for all work tasks on frames and sashes. Stable steel construction. Assembly table for all work tasks on frames and sashes. Horizontal frame transportation. Storage tray for setting down tools and accessories. Adjustable height. Table supporting surface with plastic slide bars. Simple installation with a modular system design.

### **TECHNICAL SHEET**

10/09/2025

Supporting surfaces Supporting surfaces with plastic slide bars

Storage tray Storage tray for setting down tools and accessories

Height adjustment Adjustable height; working height can be set to 850 - 1.000 mm by means of adjustable feet