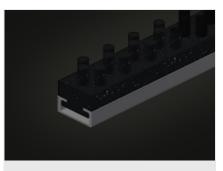

#### SUPPORTING SURFACE

| Adjustable height                                   | • |
|-----------------------------------------------------|---|
| Storage tray for setting down tools and accessories | • |
| Table brush strip supporting surface                | 0 |
| Table felt profile strip supporting surface         | 0 |
| Table rubber knob profile                           | 0 |