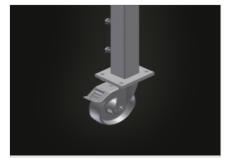

Casters (Optional) Mobile unit: two casters with brake and two fixed rollers provide mobility in all directions

Brush strip (Optional) Supporting surfaces with brush strip

Felt strip (Optional) Supporting surfaces with felt strip

#### CHARACTERISTICS

| 4-fold compre | essed air supply |
|---------------|------------------|
|---------------|------------------|

Castor wheel Stand Alone (2 castors + 2 fixed)

Included • Available O

Voilàp S.p.A. Via Archimede, 10 41019 - Limidi di Soliera (MO) ITALY