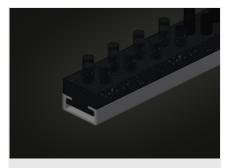

## **TECHNICAL SHEET**

09/09/2025

Supporting surfaces

Supporting surfaces with plastic slide

Storage tray

Storage tray for setting down tools and accessories

Height adjustment

Adjustable height; working height can be set to 850 – 1.000 mm by means of adjustable feet