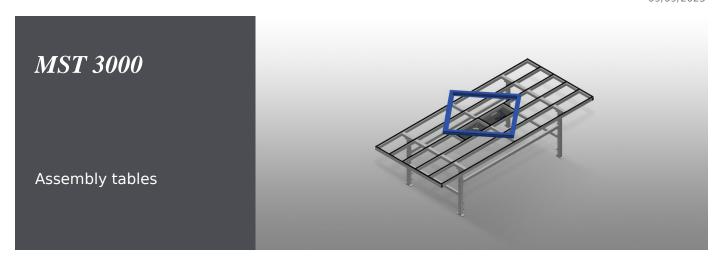

## **TECHNICAL SHEET**

09/09/2025

Assembly table expandable for all work tasks on frames and sashes. Stable steel construction. Assembly table for all work tasks on frames and sashes. Horizontal frame transportation. Storage tray for setting down tools and accessories. Adjustable height. Table supporting surface with plastic slide bars. Simple installation with a modular system design.

## MST 3000 / ASSEMBLY TABLES

| DIMENSION AND WEIGHT |             |
|----------------------|-------------|
| Length (mm)          | 3.000       |
| Width (mm)           | 1.300       |
| Height (mm)          | 850 ÷ 1.000 |
| Weight (kg)          | 110         |