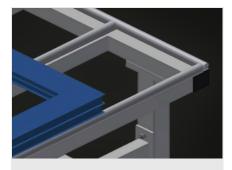

## **TECHNICAL SHEET**

09/09/2025

Supporting surfaces

Supporting surfaces with plastic slide

Storage tray

Storage tray for setting down tools and accessories

Height adjustment

Adjustable height; working height can be set to 850 – 1.000 mm by means of adjustable feet