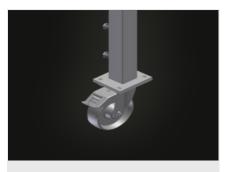

Casters (Optional)

Mobile unit: two casters with brake and two fixed rollers provide mobility in all directions

**Brush strip (Optional)** 

Supporting surfaces with brush strip

Felt strip (Optional)

Supporting surfaces with felt strip

| • |
|---|
| • |
| 0 |
| 0 |
| 0 |
|   |

| 4-fold compressed air supply                   | CHARACTERISTICS                                |   |
|------------------------------------------------|------------------------------------------------|---|
| Coston had Shad Alam (2 and an a 2 5 and)      | 4-fold compressed air supply                   | 0 |
| Castor wheel Stand Alone (2 castors + 2 fixed) | Castor wheel Stand Alone (2 castors + 2 fixed) | 0 |