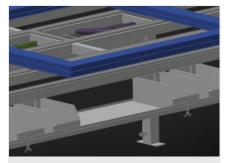

# 4-fold compressed air connection

4-fold compressed air connection for connecting compressed-air tools