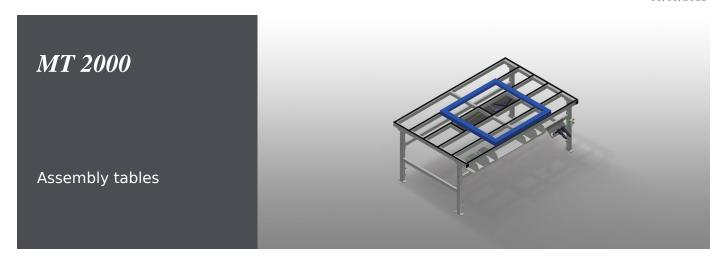

### **TECHNICAL SHEET**

09/09/2025

Assembly table for all work tasks on frames and sashes. Stable steel construction. Assembly table for all work tasks on frames and sashes. Table supporting surface with plastic slide bars. Storage tray for setting down tools and accessories. Adjustable height. Practical storage area under the table surface. Four PVC containers for small accessories, hardware and screws. 4-fold compressed air supply. Simple installation with a modular system design.

### MT 2000 / ASSEMBLY TABLES

| DIMENSION AND WEIGHT |             |
|----------------------|-------------|
| Length (mm)          | 2.000       |
| Width (mm)           | 1.300       |
| Height (mm)          | 850 ÷ 1.000 |
| Weight (kg)          | 100         |
|                      |             |