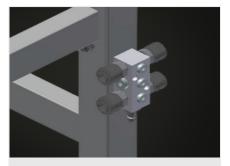

# 4-fold compressed air connection

4-fold compressed air connection for connecting compressed-air tools