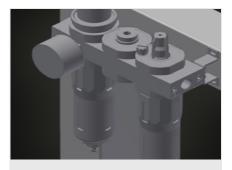

**Tool rack (Optional)** 

Tool rack for pneumatic or electrical tools

Maintenance unit (Optional)

Maintenance unit for compressed-air

Double two-pin grounded socket (Optional)

09/09/2025