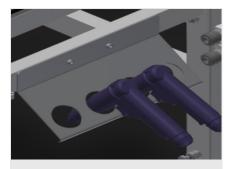

**Tool rack (Optional)** 

Tool rack for pneumatic or electrical tools

Maintenance unit (Optional)

Maintenance unit for compressed-air

Double two-pin grounded socket (Optional)

09/09/2025