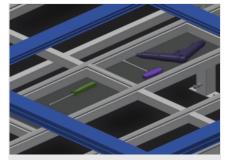

# Storage area

Storage area with four plastic trays for small accessories, hardware and screws