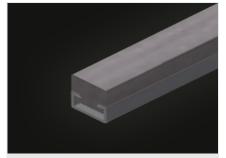

### **TECHNICAL SHEET**

09/09/2025

Brush strip (Optional)

Supporting surfaces with brush strip

Felt strip (Optional)

Supporting surfaces with felt strip

Rubber strips (Optional)

Supporting surfaces with rubber-knob profile