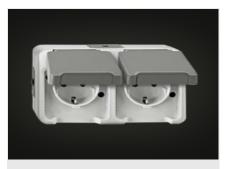

**Tool rack (Optional)** 

Tool rack for pneumatic or electrical tools

Maintenance unit (Optional)

Maintenance unit for compressed-air

Double two-pin grounded socket (Optional)

09/09/2025