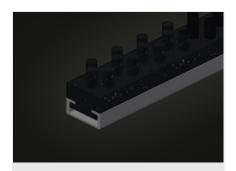

# Storage area

Storage area with four plastic trays for small accessories, hardware and screws