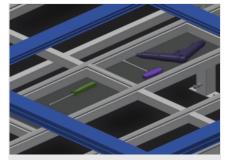

## **TECHNICAL SHEET**

09/09/2025

Supporting surfaces

Supporting surfaces with plastic slide bars

Storage tray

Storage tray for setting down tools and accessories

# Storage area

Storage area with four plastic trays for small accessories, hardware and screws