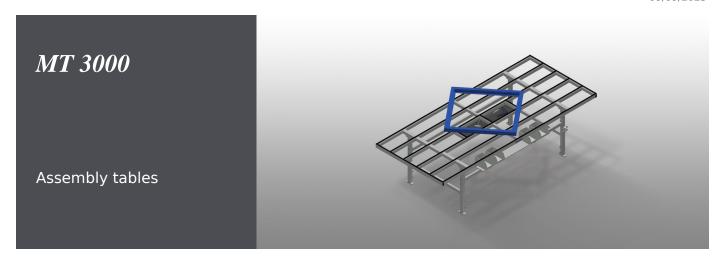

### **TECHNICAL SHEET**

09/09/2025

Assembly table for all work tasks on frames and sashes. Stable steel construction. Assembly table for all work tasks on frames and sashes. Table supporting surface with plastic slide bars. Storage tray for setting down tools and accessories. Adjustable height. Practical storage area under the table surface. Four PVC containers for small accessories, hardware and screws. 4-fold compressed air supply. Simple installation with a modular system design.

### MT 3000 / ASSEMBLY TABLES

| DIMENSION AND WEIGHT |             |
|----------------------|-------------|
| Length (mm)          | 3.000       |
| Width (mm)           | 1.300       |
| Height (mm)          | 850 ÷ 1.000 |
| Weight (kg)          | 120         |
|                      |             |