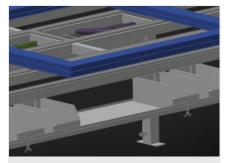

# Storage area

Storage area with four plastic trays for small accessories, hardware and screws

#### Height adjustment

Adjustable height; working height can be set to 850 – 1.000 mm by means of adjustable feet