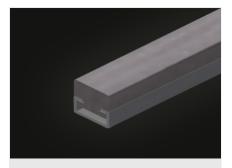

able steel construction. Universal assembly table. Pull-outs on four sides. Ideal for large elements. Adjustable height. Table supporting surface with plastic slide bars. Practical storage area under the table surface. Four PVC containers for small accessories, hardware and screws. 4-fold compressed air supply. Simple installation with a modular system design.

# (someco)

# **TECHNICAL SHEET**

09/09/2025



Supporting surfaces

Supporting surfaces with plastic slide bars



## Storage area

Practical storage area under the table surface with 4 PVC containers for small accessories, hardware and screws



## **Height adjustment**

Adjustable height; working height can be set to 850 – 1.000 mm by means of adjustable feet



**Brush strip (Optional)** 

Supporting surfaces with brush strip



### Felt strip (Optional)

Supporting surfaces with felt strip



### **Casters (Optional)**

Mobile unit: two casters with brake and two fixed rollers provide mobility in all directions





09/09/2025



# MTA 3000 / ASSEMBLY TABLES

| DIMENSION AND WEIGHT |               |
|----------------------|---------------|
| Length (mm)          | 2.400 ÷ 4.000 |
| Width (mm)           | 1.300 ÷ 1.900 |
| Height (mm)          | 850 ÷ 1.000   |
| Weight (kg)          | 160           |
|                      |               |

| SUPPORTING SURFACE                          |   |
|---------------------------------------------|---|
| Adjustable height                           | • |
| Table brush strip supporting surface        | 0 |
| Table felt profile strip supporting surface | 0 |
| Table rubber