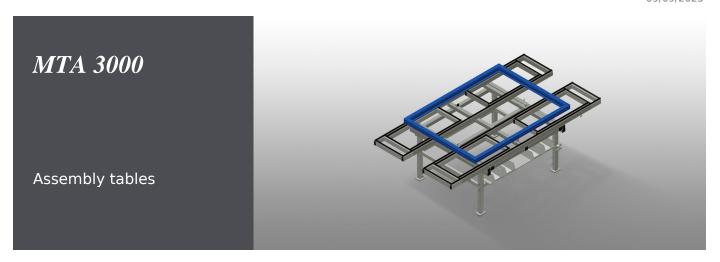

# **TECHNICAL SHEET**

09/09/2025

Assembly table expandable for all work tasks on frames and sashes. Stable steel construction. Universal assembly table. Pull-outs on four sides. Ideal for large elements. Adjustable height. Table supporting surface with plastic slide bars. Practical storage area under the table surface. Four PVC containers for small accessories, hardware and screws. 4-fold compressed air supply. Simple installation with a modular system design.

# MTA 3000 / ASSEMBLY TABLES

| DIMENSION AND WEIGHT |               |
|----------------------|---------------|
| Length (mm)          | 2.400 ÷ 4.000 |
| Width (mm)           | 1.300 ÷ 1.900 |
| Height (mm)          | 850 ÷ 1.000   |
| Weight (kg)          | 160           |
|                      |               |