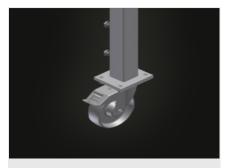

### **Casters (Optional)**

Mobile unit: two casters with brake and two fixed rollers provide mobility in all directions

09/09/2025