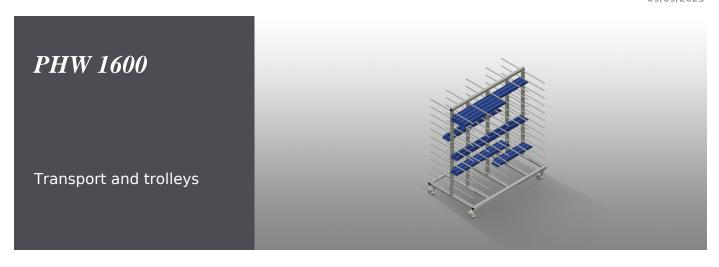

### **TECHNICAL SHEET**

09/09/2025

Profile trolley for horizontal storage and transportation of profiles. Stable steel construction. Horizontal profile transportation. Profile trolley with profile supports on both sides. Twelve storage areas per upright. Four swivel castors, two of which with locking stop.