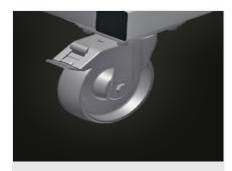

#### **Casters**

Four casters, two of which have a fixing brake, provide a high degree of mobility and easy, safe handling