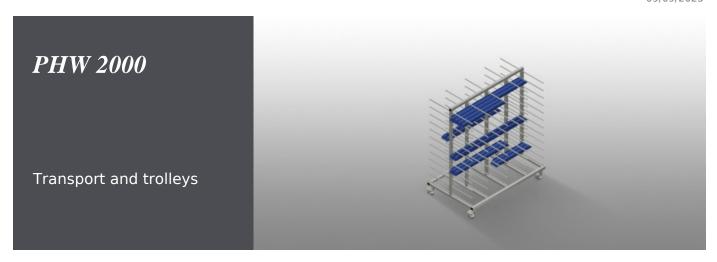

### **TECHNICAL SHEET**

09/09/2025

Profile trolley for horizontal storage and transportation of profiles. Stable steel construction. Horizontal profile transportation. Profile trolley with profile supports on both sides. Twelve storage areas per upright. Four swivel castors, two of which with locking stop.

#### PHW 2000 / TRANSPORT AND TROLLEYS

| DIMENSION AND WEIGHT |       |
|----------------------|-------|
| Length (mm)          | 2.000 |
| Width (mm)           | 1.000 |
| Height (mm)          | 1.850 |
| Weight (kg)          | 150   |
|                      |       |

| STORAGE CAPACITY       |     |
|------------------------|-----|
| Shelves                | 24  |
| Clearance (mm)         | 120 |
| Compartment width (mm) | 450 |
| Load capacity (kg)     | 350 |

| CHARACTERISTICS                  |     |
|----------------------------------|-----|
| Plastic protection               | 0   |
| Number labels                    | 0   |
| Swivel castors                   | 4   |
| Swivel castors with locking stop | 2   |
| Swivel castors diameter (mm)     | 125 |