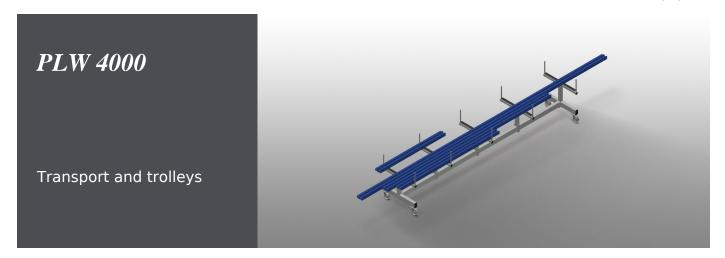

## **TECHNICAL SHEET**

09/09/2025

Trolley for storage and transportation of profiles. Stable steel construction. Trolley for transportation and storage of profile bars before and after cutting. Well-organised storage provides quick access. Ideal transportation option for curtain wall construction. The trolley can also be used as a mobile intermediate storage area, for example, before moving onward to the double mitre saw or machining centre. Profile support arms can be adjusted. Profile supports with rubber surface. Four swivel castors, two of which with locking stop.

## PLW 4000 / TRANSPORT AND TROLLEYS

| DIMENSION AND WEIGHT |       |
|----------------------|-------|
| Length (mm)          | 4.000 |
| Width (mm)           | 800   |
| Height (mm)          | 900   |
| Weight (kg)          | 100   |
|                      |       |

| STORAGE CAPACITY               |     |
|--------------------------------|-----|
| Width of the support arms (mm) | 750 |
| Height of the guards (mm)      | 270 |
| Load capacity (kg)             | 600 |

| CHARACTERISTICS                  |     |
|----------------------------------|-----|
| Swivel castors                   | 4   |
| Swivel castors with locking stop | 2   |
| Swivel castors diameter (mm)     | 125 |
|                                  |     |