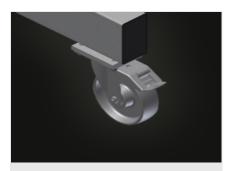

#### **Casters**

Four casters, two of which have a fixing brake, provide a high degree of mobility and easy, safe handling

| CHARACTERISTICS                  |     |
|----------------------------------|-----|
| Swivel castors                   | 4   |
| Swivel castors with locking stop | 2   |
| Swivel castors diameter (mm)     | 125 |
|                                  |     |