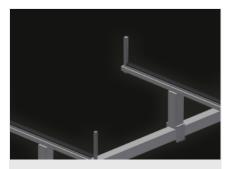

# Guards with plastic protector

Vertical guards with plastic protectors protect the profiles from damage and prevent them from slipping off

#### **Profile support**

Profile supports can be adjusted