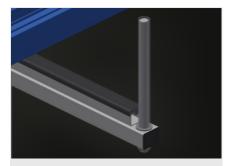

# Guards with plastic protector

Vertical guards with plastic protectors protect the profiles from damage and prevent them from slipping off

#### **Profile support**

Profile supports can be adjusted