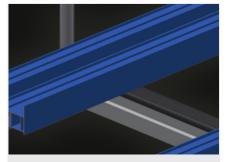

## **Supporting surfaces**

Supporting surfaces clad with rubber protect profiles from damage