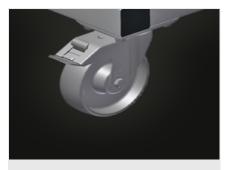

#### **Casters**

Four casters, two of which have a fixing brake, provide a high degree of mobility and easy, safe handling