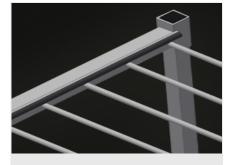

# Compartment divider with plastic protector

Compartment divider height is adjustable. All supporting surfaces have a non-slip PVC cladding which protects surfaces from damage during storage

# Additional compartment divider (Optional)

Additional compartment divider with height adjustment and plastic protector