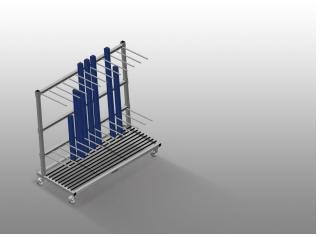

#### **TECHNICAL SHEET**

09/09/2025

Transport and trolleys

Profile trolley for vertical storage and transportation of aluminium profiles. Stable steel construction. Ideal for transportation and space-saving intermediate storage of cut-to-length profiles. Vertical profile transportation. Sufficient for 12 – 60 profile bars. Compartment divider height is adjustable. Lower supporting surface with rubber strips. Compartment dividers with protective tubing. Rear back support with rubber strips. Four swivel castors, two of which with locking stop.

### PWS 1800 / TRANSPORT AND TROLLEYS

| DIMENSION AND WEIGHT |       |
|----------------------|-------|
| Length (mm)          | 1.880 |
| Width (mm)           | 800   |
| Height (mm)          | 1.700 |
| Weight (kg)          | 105   |
|                      |       |

| STORAGE CAPACITY         |         |
|--------------------------|---------|
| Compartment dividers     | 2       |
| Compartments             | 12      |
| Compartment width (mm)   | 120     |
| Compartment depth (mm)   | 540     |
| Support height (mm)      | 1.500   |
| Load capacity (kg)       | 350     |
| Quantity of profile bars | 12 - 60 |

| CHARACTERISTICS                                                          |     |
|--------------------------------------------------------------------------|-----|
| Profile trolley with loading on one side                                 | •   |
| Compartment dividers with protective tubing                              | •   |
| Lower supporting surface with rubber strips                              | •   |
| Rear back support with rubber strips                                     | •   |
| Additional height adjustable compartment divider with plastic protection | 0   |
| Swivel castors diameter (mm)                                             | 125 |
|                                                                          |     |