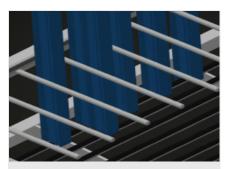

# Lower supporting surfaces with rubber strips

Lower supporting surfaces equipped with rubber strips to protect the profiles from damage