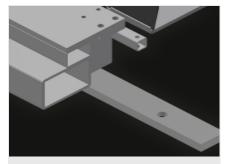

#### Worktable

Height of support table adjustable to 230 mm below the work surface.

Depth of support table 250 mm, length 2,000 mm

#### Roller support

Roller conveyor open at front for drawing in to transfer roller conveyor. Fixed roller conveyor with lifting unit, 100 mm. Lifting unit for transferring / receiving from the roller conveyor