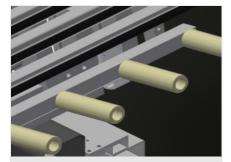

#### Roller support

Roller conveyor open at front for drawing in to transfer roller conveyor. Fixed roller conveyor with lifting unit, 100 mm. Lifting unit for transferring / receiving from the roller conveyor