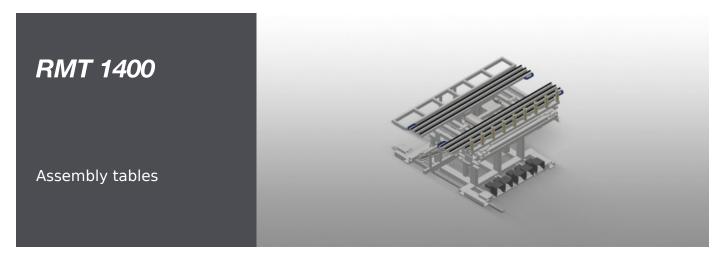

## **TECHNICAL SHEET**

02/05/2025

Stable steel construction. Tilting assembly table with draw-in unit. Basic dimensions  $1.400 \times 2.000$  mm, when pulled out  $2.000 \times 2.800$  mm. Pull-out work platform consisting of two supporting beams, clad with brush strip. Minimum size of work platform  $2.000 \times 1.000$  mm. Maximum size of work platform  $2.800 \times 2.000$  mm. Two supporting beams form a frame, the height of which can be adjusted pneumatically and continuously from 1.000 to 2.000 mm. Lifting and tilting unit with foot valve. Fixed roller conveyor with lifting unit, 100 mm. Lifting unit for transferring / receiving from the roller conveyor. Roller conveyor open at front for drawing in to transfer roller conveyor. Mobility unit with flanged rollers and pneumatic fixing brake with operation from side. Optional: table supporting surface with felt profile strip for RMT 1400; auxiliary clamp with hand valve.

#### RMT 1400 / ASSEMBLY TABLES

| CHARACTERISTICS              |       |
|------------------------------|-------|
| Length (mm)                  | 2.000 |
| Width (mm)                   | 1.620 |
| Weight (kg)                  | 450   |
| Load capacity (kg)           | 300   |
| Working height (mm)          | 950   |
| Roller conveyor length (mm)  | 1.600 |
| Roller diameter (mm)         | 50    |
| Roller length (mm)           | 150   |
| Tilt of supporting surface   | 8°    |
| Depth of support table (mm)  | 200   |
| Length of support table (mm) | 2.000 |