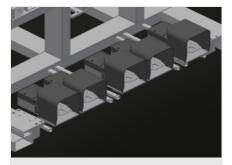

## **TECHNICAL SHEET**

02/05/2025

Stable steel construction. Tilting assembly table with draw-in unit. Basic dimensions  $1.400 \times 2.000$  mm, when pulled out  $2.000 \times 2.800$  mm. Pull-out work platform consisting of two supporting beams, clad with brush strip. Minimum size of work platform  $2.000 \times 1.000$  mm. Maximum size of work platform  $2.800 \times 2.000$  mm. Two supporting beams form a frame, the height of which can be adjusted pneumatically and continuously from 1.000 to 2.000 mm. Lifting and tilting unit with foot valve. Fixed roller conveyor with lifting unit, 100 mm. Lifting unit for transferring / receiving from the roller conveyor. Roller conveyor open at front for drawing in to transfer roller conveyor. Mobility unit with flanged rollers and pneumatic fixing brake with operation from side. Optional: table supporting surface with felt profile strip for RMT 1400; auxiliary clamp with hand valve.

#### Supporting surface

Table supporting surface with brush strips