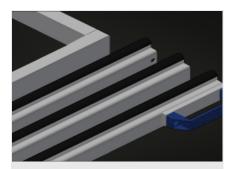

ull-out work platform consisting of two supporting beams, clad with brush strip. Minimum size of work platform  $2.000 \times 1.000$  mm. Maximum size of work platform  $2.800 \times 2.000$  mm. Two supporting beams form a frame, the height of which can be adjusted pneumatically and continuously from 1.000 to 2.000 mm. Lifting and tilting unit with foot valve. Fixed roller conveyor with lifting unit, 100 mm. Lifting unit for transferring / receiving from the roller conveyor. Roller conveyor open at front for drawing in to transfer roller conveyor. Mobility unit with flanged rollers and pneumatic fixing brake with operation from side. Optional: table supporting surface with felt profile strip for RMT 1400; auxiliary clamp with hand valve.

1

# (someco)

## **TECHNICAL SHEET**

02/05/2025



#### Supporting surface

Table supporting surface with brush strips



#### Worktable

Height of support table adjustable to 230 mm below the work surface.

Depth of support table 250 mm, length 2,000 mm



#### Roller support

Roller conveyor open at front for drawing in to transfer roller conveyor. Fixed roller conveyor with lifting unit, 100 mm. Lifting unit for transferring / receiving from the roller conveyor



#### Foot switch

Control via foot valve. Lifting and tilting unit with foot valve



### **Mobility unit**

Mobility unit with flanged rollers and pneumatic fixing brake with operation from both sides



## Auxiliary clamp (Optional)

Auxiliary clamp with hand valve. Auxiliary clamps provide extra security when machining.

Voilàp S.p.A. Via Archimede, 10 41019 - Limidi di S