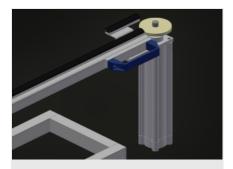

#### Foot switch

Control via foot valve. Lifting and tilting unit with foot valve

### **Mobility unit**

Mobility unit with flanged rollers and pneumatic fixing brake with operation from both sides