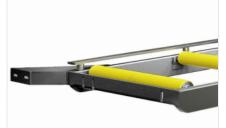

#### Side view

Through special steel bracket, the mechanical connection to the cutting machine is made precisely and rigidly.