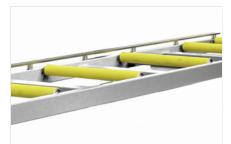

#### Roller

PVC-coated steel rollers of 240 mm that allow the profile to slide effectively, preventing surface damage.