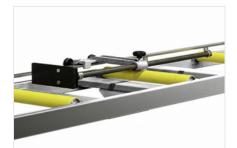

#### **Stop**

Carriage running on ball bushing actuated by mechanically controlled kinematics, which allows, referring to the centre of the blade, the realization of the length of the workpiece to be cut.