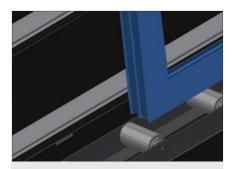

### **TECHNICAL SHEET**

09/09/2025

**Pressing bar** Pneumatic centring. Precision ensured through parallel clamping bar pressing technique

Back support Rear back support with plastic slide bars

**Roller support** Lower roller conveyor with support roller, L = 120 mm