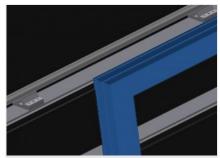

### **TECHNICAL SHEET**

09/09/2025

**Pressing bar** Pneumatic centring. Precision ensured through parallel clamping bar pressing technique

Back support Rear back support with plastic slide bars

**Roller support** Lower roller conveyor with support roller, L = 120 mm