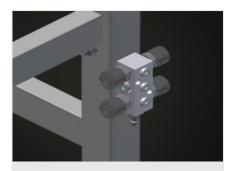

### **TECHNICAL SHEET**

09/09/2025

**Pressing bar** Pneumatic centring. Precision ensured through parallel clamping bar pressing technique

Back support Rear back support with plastic slide bars

**Roller support** Lower roller conveyor with support roller, L = 120 mm

Foot switch All functions are controlled via foot valves

4-fold compressed air connection

4-fold compressed air connection for connecting compressed-air tools

Height adjustment (Optional)

Height continuously adjustable, L = 500 mm