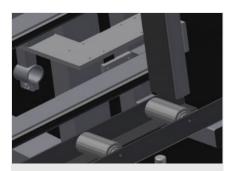

### **TECHNICAL SHEET**

09/09/2025

**Pressing bar** Pneumatic centring. Precision ensured through parallel clamping bar pressing technique

Back support Rear back support with plastic slide bars

**Roller support** Lower roller conveyor with support roller, L = 120 mm

Foot switch All functions are controlled via foot valves

4-fold compressed air connection

4-fold compressed air connection for connecting compressed-air tools

Height adjustment (Optional)

Height continuously adjustable, L = 500 mm