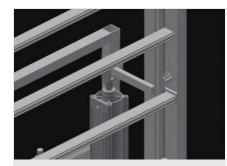

### **TECHNICAL SHEET**

09/09/2025

**Pressing bar** Pneumatic centring. Precision ensured through parallel clamping bar pressing technique

Back support Rear back support with plastic slide bars

**Roller support** Lower roller conveyor with support roller, L = 120 mm

Foot switch All functions are controlled via foot valves

4-fold compressed air connection

4-fold compressed air connection for connecting compressed-air tools

Height adjustment (Optional)

Height continuously adjustable, L = 500 mm