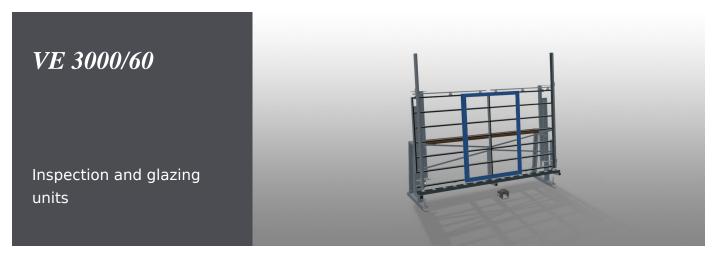

# (someco)

09/09/2025

Inspection and glazing unit for glazing and final inspection. Quick and precise assembly of windows, doors and elements. Stable steel construction. Precision ensured through parallel clamping bar pressing technique with manually operated pressing bars. Easy operation by means of foot switch. Pneumatic centring, storage area for tools and 4-fold compressed air supply.