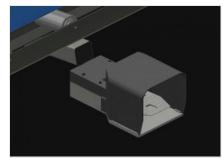

# (someco)

09/09/2025

Inspection and glazing unit for glazing and final inspection. Quick and precise assembly of windows, doors and elements. Stable steel construction. Precision ensured through parallel clamping bar pressing technique with manually operated pressing bars. Easy operation by means of foot switch. Pneumatic centring, storage area for tools and 4-fold compressed air supply.