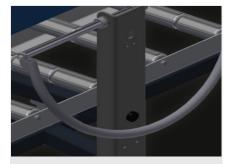

ation of window elements. Stable steel construction. Vertical roller conveyor for smooth transportation to the next work task as well as for transportation to storage and sorting of the finished windows. Easy handling of window elements. Every roller conveyor unit is 3.000 mm long. Plastic slide bars top and bottom. Three mini-roller conveyors with rubber rollers, diameter 50 mm. Basic unit with end rack. Vertical roller conveyor on rails with flanged rollers, mobile.

## (someco)

### **TECHNICAL SHEET**

09/09/2025



Support rollers

Rollers throughout, roller conveyor divided into three parts ( $L = 3 \times 120$  mm)



Mini-roller conveyor

Three mini-roller conveyors with rubber rollers, diameter 50 mm



**Back support** 

Rear back support with plastic slide bars, top and bottom



#### Grip

Grip makes pushing the roller conveyor on the rails easy



### **Mobility unit**

Mobility unit with flanged rollers and fixing brake



### **End stop (Optional)**

End stop L = 3x120 mm

Voilàp S.p.A. Via Archimede, 10 41019 - Limidi di Soliera (MO) Tel 059 895411 Fax: 059 859404 P.IVA e C.F. 02057270361 info@somecopvc.com www.somecopvc.com

The right to make technical alterations is reserved.



09/09/2025



# Lead-in rollers (Optional)

Protective rollers for beginning or end of roller conveyor: - L = 500 mm (pair) - L = 250 mm (pair)



# Profile protectors (Optional)

Profile protectors for support rollers 3x120 mm (Alum./33 x and Alum./48 x). Support rollers covered with protective tubing



## Additional mini-roller conveyors (Optional)

Additional mini-roller convey