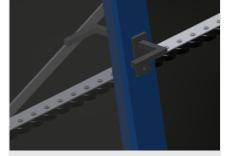

### **End stop (Optional)**

End stop L = 3x120 mm

Voilàp S.p.A. Via Archimede, 10 41019 - Limidi di Soliera (MO) Tel 059 895411 Fax: 059 859404 P.IVA e C.F. 02057270361 info@somecopvc.com www.somecopvc.com

# Profile protectors (Optional)

Profile protectors for support rollers 3x120 mm (Alum./33 x and Alum./48 x). Support rollers covered with protective tubing