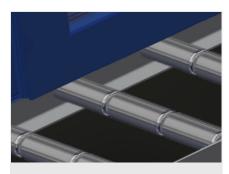

### **TECHNICAL SHEET**

09/09/2025

Support rollers

Rollers throughout, roller conveyor divided into three parts ( $L = 3 \times 120$  mm)

Mini-roller conveyor

Three mini-roller conveyors with rubber rollers, diameter 50 mm