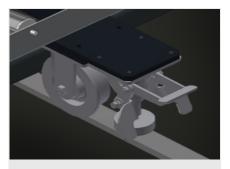

nveyor for smooth transportation to the next work task as well as for transportation to storage and sorting of the finished windows. Easy handling of window elements. Every roller conveyor unit is 3.000 mm long. Plastic slide bars top and bottom. Three mini-roller conveyors with rubber rollers, diameter 50 mm. Basic unit with end rack. Vertical roller conveyor on rails with flanged rollers, mobile.

## (someco)

### **TECHNICAL SHEET**

09/09/2025



Support rollers

Rollers throughout, roller conveyor divided into three parts ( $L = 3 \times 120$  mm)



Mini-roller conveyor

Three mini-roller conveyors with rubber rollers, diameter 50 mm



**Back support** 

Rear back support with plastic slide bars, top and bottom



#### Grip

Grip makes pushing the roller conveyor on the rails easy



### **Mobility unit**

Mobility unit with flanged rollers and fixing brake



### **End stop (Optional)**

End stop L = 3x120 mm

Voilàp S.p.A. Via Archimede, 10 41019 - Limidi di Soliera (MO) Tel 059 895411 Fax: 059 859404 P.IVA e C.F. 02057270361 info@somecopvc.com www.somecopvc.com

The right to make technical alterations is reserved.



09/09/2025



# Lead-in rollers (Optional)

Protective rollers for beginning or end of roller conveyor: - L = 500 mm (pair) - L = 250 mm (pair)



# Profile protectors (Optional)

Profile protectors for support rollers 3x120 mm (Alum./33 x and Alum./48 x). Support rollers covered with protective tubing



## Additional mini-roller conveyors (Optional)

Additional mini-roller conveyors with rubber rollers top/bottom



#### Rails (Optional)

Rails, 2.0