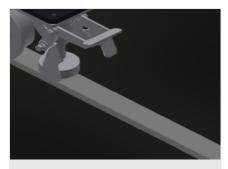

roller conveyor on the rails easy



### **Mobility unit**

Mobility unit with flanged rollers and fixing brake



### **End stop (Optional)**

End stop L = 3x120 mm

Voilàp S.p.A. Via Archimede, 10 41019 - Limidi di Soliera (MO) Tel 059 895411 Fax: 059 859404 P.IVA e C.F. 02057270361 info@somecopvc.com www.somecopvc.com

The right to make technical alterations is reserved.



09/09/2025



# Lead-in rollers (Optional)

Protective rollers for beginning or end of roller conveyor: - L = 500 mm (pair) - L = 250 mm (pair)



# Profile protectors (Optional)

Profile protectors for support rollers 3x120 mm (Alum./33 x and Alum./48 x). Support rollers covered with protective tubing



## Additional mini-roller conveyors (Optional)

Additional mini-roller conveyors with rubber rollers top/bottom



#### Rails (Optional)

Rails, 2.0 m, left and right







### VR 3003 F / VERTICAL ROLLERS CONVEYORS

| 3.000   |
|---------|
| 1.000   |
| 2.490   |
| 3 x 120 |
| 2.100   |
| 180     |
|         |

| CHARACTERISTICS                                                 |     |
|-----------------------------------------------------------------|-----|
| Load capacity (kg)                                              | 200 |
| Mini-roller conveyors with rubber rollers, diameter 50 mm       | 3   |
| Basic unit with end rack                                        | •   |
| Vertical roller conveyor on rails with flanged rollers mobile   | •   |
| Lead-in rollers L= 500 mm (pair)                                | 0   |
| Lead-in rollers L= 250 mm (pair)                                | 0   |
| Addi