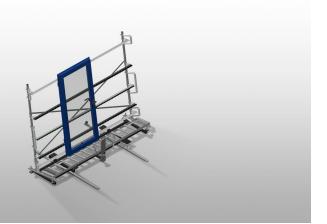

### **TECHNICAL SHEET**

09/09/2025

Vertical Rollers Conveyors

Vertical roller conveyor for transportation of window elements. Stable steel construction. Vertical roller conveyor for smooth transportation to the next work task as well as for transportation to storage and sorting of the finished windows. Easy handling of window elements. Every roller conveyor unit is 3.000 mm long. Plastic slide bars top and bottom. Three mini-roller conveyors with rubber rollers, diameter 50 mm. Basic unit with end rack. Vertical roller conveyor on rails with flanged rollers, mobile.

### VR 3003 F / VERTICAL ROLLERS CONVEYORS

| 3.000   |
|---------|
| 1.000   |
| 2.490   |
| 3 x 120 |
| 2.100   |
| 180     |
|         |

| CHARACTERISTICS                                                 |     |
|-----------------------------------------------------------------|-----|
| Load capacity (kg)                                              | 200 |
| Mini-roller conveyors with rubber rollers, diameter 50 mm       | 3   |
| Basic unit with end rack                                        | •   |
| Vertical roller conveyor on rails with flanged rollers mobile   | •   |
| Lead-in rollers L= 500 mm (pair)                                | 0   |
| Lead-in rollers L= 250 mm (pair)                                | 0   |
| Additional mini-roller conveyors with rubber rollers top/bottom | 0   |
| Profile protectors for L= 3x120 mm                              | 0   |
| End stop L= 3x120 mm                                            | 0   |
| Rail 2,0 m left and right                                       | 0   |
|                                                                 |     |