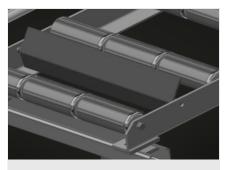

### **TECHNICAL SHEET**

09/09/2025

Support rollers

Rollers throughout, roller conveyor divided into three parts ( $L = 3 \times 120$  mm)

Mini-roller conveyor

Three mini-roller conveyors with rubber rollers, diameter 50 mm