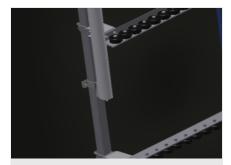

**Back support** 

Rear back support with plastic slide bars, top and bottom

#### Grip

Grip makes pushing the roller conveyor on the rails easy