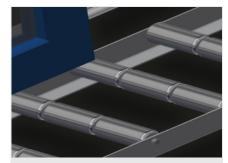

### **TECHNICAL SHEET**

09/09/2025

Support rollers

Rollers throughout, roller conveyor divided into three parts ( $L = 3 \times 120$  mm)

Mini-roller conveyor

Three mini-roller conveyors with rubber rollers, diameter 50 mm