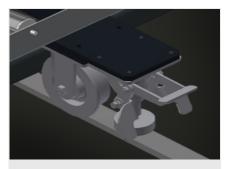

## **TECHNICAL SHEET**

09/09/2025

Support rollers

Rollers throughout, roller conveyor divided into three parts ( $L = 3 \times 120$  mm)

Mini-roller conveyor

Three mini-roller conveyors with rubber rollers, diameter 50 mm

### **Mobility unit**

Mobility unit with flanged rollers and fixing brake