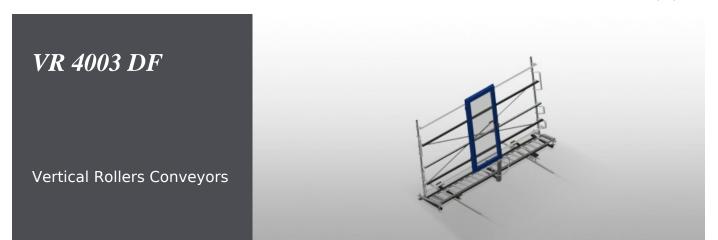

## **TECHNICAL SHEET**

09/09/2025

Stable steel construction. Vertical roller conveyor for smooth transportation to the next work task as well as for transportation to storage and sorting of the finished windows. Easy handling of window elements. Every roller conveyor unit is 4.000 mm long. Plastic slide bars top and bottom. Three mini-roller conveyors with rubber rollers, diameter 50 mm. Basic unit with end rack. Vertical roller conveyor on rails with flanged rollers, mobile. Roller conveyor can be rotated 360°.

## VR 4003 DF / VERTICAL ROLLERS CONVEYORS

| DIMENSION AND WEIGHT                         |         |
|----------------------------------------------|---------|
| Length (mm)                                  | 4.000   |
| Width (mm)                                   | 1.000   |
| Height (mm)                                  | 2.490   |
| Support roller divided into three parts (mm) | 3 x 120 |
| Support height (mm)                          | 2.100   |
| Weight (kg)                                  | 240     |
|                                              |         |