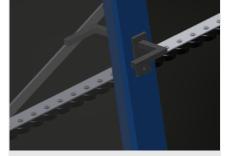

## **TECHNICAL SHEET**

09/09/2025



Stable steel construction. Vertical roller conveyor for smooth transportation to the next work task as well as for transportation to storage and sorting of the finished windows. Easy handling of window elements. Every roller conveyor unit is 4.000 mm long. Plastic slide bars top and bottom. Three mini-roller conveyors with rubber rollers, diameter 50 mm. Basic unit with end rack. Vertical roller conveyor on rails with flanged rollers, mobile. Roller conveyor can be rotated 360°.

# (someco)

## **TECHNICAL SHEET**

09/09/2025



Support rollers

Rollers throughout, roller conveyor divided into three parts ( $L = 3 \times 120$  mm)



Mini-roller conveyor

Three mini-roller conveyors with rubber rollers, diameter 50 mm



**Back support** 

Rear back support with plastic slide bars, top and bottom



### Grip

Grip makes pushing the roller conveyor on the rails easy



### **Mobility unit**

Mobility unit with flanged rollers and fixing brake



### **End stop (Optional)**

End stop L = 3x120 mm

Voilàp S.p.A. Via Archimede, 10 41019 - Limidi di Soliera (MO) Tel 059 895411 Fax: 059 859404 P.IVA e C.F. 02057270361 info@somecopvc.com www.somecopvc.com

The right to make technical alterations is reserved.



09/09/2025



# Lead-in rollers (Optional)

Protective rollers for beginning or end of roller conveyor: - L = 500 mm (pair) - L = 250 mm (pair)



# Profile protectors (Optional)

Profile protectors for support rolle