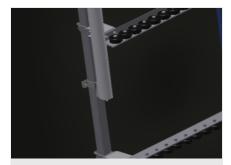

**Back support** 

Rear back support with plastic slide bars, top and bottom



### Grip

Grip makes pushing the roller conveyor on the rails easy



### **Mobility unit**

Mobility unit with flanged rollers and fixing brake



### **End stop (Optional)**

End stop L = 3x120 mm

Voilàp S.p.A. Via Archimede, 10 41019 - Limidi di Soliera (MO) Tel 059 895411 Fax: 059 859404 P.IVA e C.F. 02057270361 info@somecopvc.com www.somecopvc.com

The right to make technical alterations is reserved.



09/09/2025



# Lead-in rollers (Optional)

Protective rollers for beginning or end of roller conveyor: - L = 500 mm (pair) - L = 250 mm (pair)



# Profile protectors (Optional)

Profile protectors for support rollers 3x120 mm (Alum./33 x and Alum./48 x). Support rollers covered with protective tubing



# Additional mini-roller conveyors (Optional)

Additional mini-roller conveyors with rubber rollers top/bottom



### Rails (Optional)

Rails, 2.0 m, left and right



09/09/2025



## VR 4003 DF / VERTICAL ROLLERS CONVEYORS

| DIMENSION AND WEIGHT                         |         |
|----------------------------------------------|---------|
| Length (mm)                                  | 4.000   |
| Width (mm)                                   | 1.000   |
| Height (mm)                                  | 2.490   |
| Support roller divided into three parts (mm) | 3 x 120 |
| Support height (mm)                          | 2.100   |
| Weight (kg)                                  | 240     |
|                                              |         |

| CHARACTERISTICS