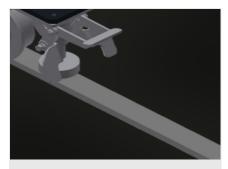

roller conveyor on the rails easy



### **Mobility unit**

Mobility unit with flanged rollers and fixing brake



### **End stop (Optional)**

End stop L = 3x120 mm

Voilàp S.p.A. Via Archimede, 10 41019 - Limidi di Soliera (MO) Tel 059 895411 Fax: 059 859404 P.IVA e C.F. 02057270361 info@somecopvc.com www.somecopvc.com

The right to make technical alterations is reserved.



09/09/2025



# Lead-in rollers (Optional)

Protective rollers for beginning or end of roller conveyor: - L = 500 mm (pair) - L = 250 mm (pair)



# Profile protectors (Optional)

Profile protectors for support rollers 3x120 mm (Alum./33 x and Alum./48 x). Support rollers covered with protective tubing



# Additional mini-roller conveyors (Optional)

Additional mini-roller conveyors with rubber rollers top/bottom



### Rails (Optional)

Rails, 2.0 m, left and right



09/09/2025



## VR 4003 DF / VERTICAL ROLLERS CONVEYORS

| DIMENSION AND WEIGHT                         |         |
|----------------------------------------------|---------|
| Length (mm)                                  | 4.000   |
| Width (mm)                                   | 1.000   |
| Height (mm)                                  | 2.490   |
| Support roller divided into three parts (mm) | 3 x 120 |
| Support height (mm)                          | 2.100   |
| Weight (kg)                                  | 240     |
|                                              |         |

| CHARACTERISTICS                                                 |     |
|-----------------------------------------------------------------|-----|
| Load