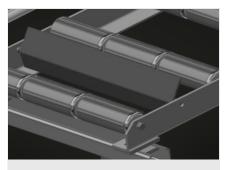

## **TECHNICAL SHEET**

09/09/2025

Support rollers

Rollers throughout, roller conveyor divided into three parts ( $L = 3 \times 120$  mm)

Mini-roller conveyor

Three mini-roller conveyors with rubber rollers, diameter 50 mm

**Back support** 

Rear back support with plastic slide bars, top and bottom