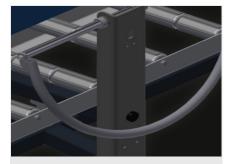

### Grip

Grip makes pushing the roller conveyor on the rails easy

### **Mobility unit**

Mobility unit with flanged rollers and fixing brake