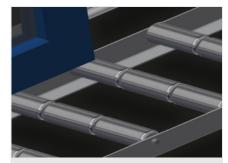

## **TECHNICAL SHEET**

09/09/2025

Support rollers

Rollers throughout, roller conveyor divided into three parts ( $L = 3 \times 120$  mm)

Mini-roller conveyor

Three mini-roller conveyors with rubber rollers, diameter 50 mm