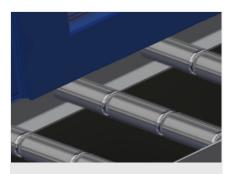

## **TECHNICAL SHEET**

09/09/2025

Support rollers

Rollers throughout, roller conveyor divided into three parts ( $L = 3 \times 120$  mm)

Mini-roller conveyor

Three mini-roller conveyors with rubber rollers, diameter 50 mm