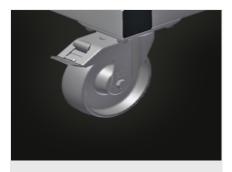

#### **Casters**

Four casters, two of which have a fixing brake, provide a high degree of mobility and easy, safe handling