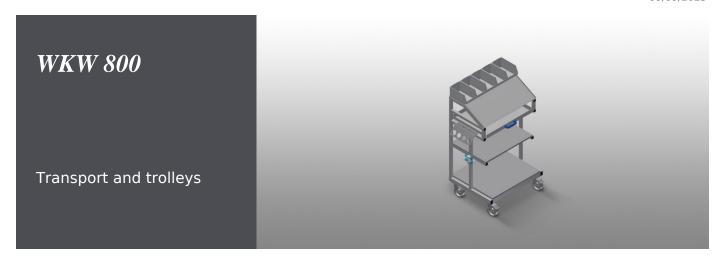

## **TECHNICAL SHEET**

09/09/2025

Accessories trolley for tools and small parts for the assembly station. Stable steel construction. The trolley is suitable for depositing tools and material. Makes organising the workplace easy. Makes transportation to the assembly station easy. Two storage trays for setting down accessories and tools. Five PVC containers for small accessories, hardware and screws. Storage area with reading desk for drawings. Tool rack for pneumatic or electric tools. Four swivel castors, two of which with locking stop.

## WKW 800 / TRANSPORT AND TROLLEYS

| DIMENSION AND WEIGHT |       |
|----------------------|-------|
| Length (mm)          | 750   |
| Width (mm)           | 600   |
| Height (mm)          | 1.300 |
| Weight (kg)          | 60    |
|                      |       |