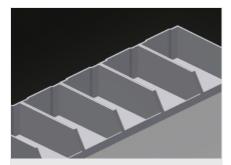

*

09/09/2025



Accessories trolley for tools and small parts for the assembly station. Stable steel construction. The trolley is suitable for depositing tools and material. Makes organising the workplace easy. Makes transportation to the assembly station easy. Two storage trays for setting down accessories and tools. Five PVC containers for small accessories, hardware and screws. Storage area with reading desk for drawings. Tool rack for pneumatic or electric tools. Four swivel castors, two of which with locking stop.

1

# (someco)

## **TECHNICAL SHEET**

09/09/2025



#### **Casters**

Four casters, two of which have a fixing brake, provide a high degree of mobility and easy, safe handling



# **Storage surfaces for accessories**

Storage tray for setting down accessories and tools



### **Containers**

PVC containers for small accessories, hardware and screws



#### **Drawer**

Drawer for tools



### **Tool rack**

Tool rack for pneumatic or electric tools





09/09/2025



## WKW 800 / TRANSPORT AND TROLLEYS

| DIMENSION AND WEIGHT |       |
|----------------------|-------|
| Length (mm)          | 750   |
| Width (mm)           | 600   |
| Height (mm)          | 1.300 |
| Weight (kg)          | 60    |
|                      |       |

| STORAGE CAPACITY   |     |
|--------------------|-----|
| Load capacity (kg) | 300 |
| Drawer for tools   | 1   |
| Storage trays      | 2   |
| PVC containers     | 5   |

| CHARACTERISTICS                  |     |
|----------------------------------|-----|
| 4-fold compressed air supply     | •   |
| Swivel castors