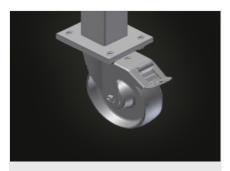

#### **Casters**

Four casters, two of which have a fixing brake, provide a high degree of mobility and easy, safe handling