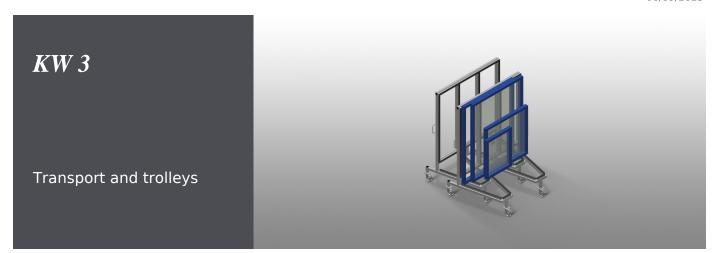

# **TECHNICAL SHEET**

06/09/2025

Commissioning trolley for in-house transportation of window elements. Stable steel construction. For in-house transportation. Profile supports with rubber surface. Can be nested when not loaded – a space-saving feature. Four swivel castors, two of which with locking stop.

### KW 3 / TRANSPORT AND TROLLEYS

| DIMENSION AND WEIGHT |       |
|----------------------|-------|
| Length (mm)          | 1.600 |
| Width (mm)           | 1.130 |
| Height (mm)          | 1.960 |
| Weight (kg)          | 90    |
|                      |       |

| STORAGE CAPACITY   |     |
|--------------------|-----|
| Load capacity (kg) | 400 |

| CHARACTERISTICS                        |     |
|----------------------------------------|-----|
| Horizontally stackable when not loaded | •   |
| Swivel castors                         | 4   |
| Swivel castors with locking stop       | 2   |
| Swivel castors diameter (mm)           | 125 |