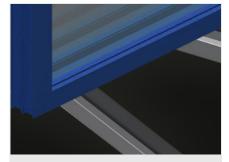

# Supports with rubber strip

Supporting surfaces equipped with rubber strips to protect profiles from damage