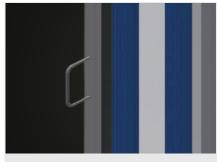

# **TECHNICAL SHEET**

06/09/2025



Commissioning trolley for in-house transportation of window elements. Stable steel construction. For in-house transportation. Profile supports with rubber surface. Can be nested when not loaded – a space-saving feature. Four swivel castors, two of which with locking stop.



## **TECHNICAL SHEET**

06/09/2025



#### **Casters**

Four casters, two of which have a fixing brake, provide a high degree of mobility and easy, safe handling



# Supports with rubber strip

Supporting surfaces equipped with rubber strips to protect profiles from damage



# Transport handles

Transport handle on both sides for mobility



06/09/2025



### KW 3 / TRANSPORT AND TROLLEYS

| DIMENSION AND WEIGHT |       |
|----------------------|-------|
| Length (mm)          | 1.600 |
| Width (mm)           | 1.130 |
| Height (mm)          | 1.960 |
| Weight (kg)          | 90    |
|                      |       |

| STORAGE CAPACITY   |     |
|--------------------|-----|
| Load capacity (kg) | 400 |

| CHARACTERISTICS                        |     |
|----------------------------------------|-----|
| Horizontally stackable when not loaded | •   |
| Swivel castors                         | 4   |
| Swivel castors with locking stop       | 2   |
| Swivel castors diameter (mm)           | 125 |

Included • Available O